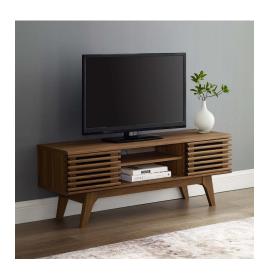

## **Render 46" Media Console Tv Stand**

\$294.00

## Description

Tap into mid-century aesthetics with the Render 46" TV Stand. This installment of the Render collection features a durable particleboard frame with smooth walnut grain laminate, four tapered wood legs, an adjustable shelf on both sides, three cable management holes, and two sliding doors for easy access to shelf storage. This versatile mid-century modern living room table features a solid construction with a pleasing look and practical functionality. Perfect for media storage, Transmit accommodates flat-screen TVs up to 50" wide. Set Includes: One - Render 46" Media Console TV Stand