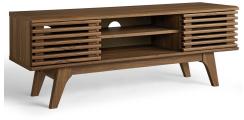

## **Render 46" Media Console Tv Stand**

\$294.00

## Description

Tap into mid-century aesthetics with the Render 46" TV Stand. This installment of the Render collection features a durable particleboard frame with smooth walnut grain laminate, four tapered wood legs, an adjustable shelf on both sides, three cable management holes, and two sliding doors for easy access to shelf storage. This versatile mid-century modern living room table features a solid construction with a pleasing look and practical functionality. Perfect for media storage, Transmit accommodates flat-screen TVs up to 50" wide. Set Includes: One - Render 46" Media Console TV Stand