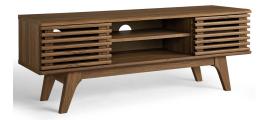

## **Render 46" Media Console Tv Stand**

\$294.00

## Description

Tap into mid-century aesthetics with the Render 46" TV Stand. This installment of the Render collection features a durable particleboard frame with smooth walnut grain laminate, four tapered wood legs, an adjustable shelf on both sides, three cable management holes, and two sliding doors for easy access to shelf storage. This versatile mid-century modern living room table features a solid construction with a pleasing look and practical functionality. Perfect for media storage, Transmit accommodates flat-screen TVs up to 50" wide. Set Includes: One - Render 46" Media Console TV Stand

## **Additional Information**

| SKU        | SMODC16304                                                                                                                                                                                                                                      |
|------------|-------------------------------------------------------------------------------------------------------------------------------------------------------------------------------------------------------------------------------------------------|
| Dimensions | Overall Product Dimensions: 13.5"L x 46.5"W x 17"H Floor to Underside of Table: 7.5"H Table Top Thickness: 0.5"H Inner Drawer Dimensions: 12.5"L x 12.5 - 18.5"W x 7.5"H Drawer Frame Dimensions: 0.5"W x 8"H Base Width: 46"W Legs Width: 38"W |