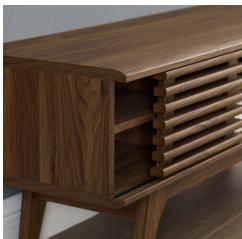

## Description

Tap into mid-century aesthetics with the Render 46" TV Stand. This installment of the Render collection features a durable particleboard frame with smooth walnut grain laminate, four tapered wood legs, an adjustable shelf on both sides, three cable management holes, and two sliding doors for easy access to shelf storage. This versatile mid-century modern living room table features a solid construction with a pleasing look and practical functionality. Perfect for media storage, Transmit accommodates flat-screen TVs up to 50" wide. Set Includes: One - Render 46" Media Console TV Stand