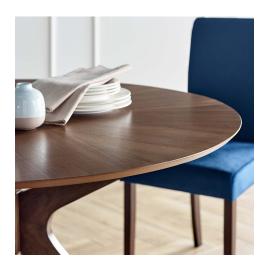

## Description

Invite the lighthearted banter and deep conversations that make gatherings memorable as you circle around the Crossroads 47 Round Pedestal Wood Dining Table. Sturdily constructed from rubberwood and MDF particleboard, the Crossroads Dining Table has a beautiful walnut grain veneer finish. A unique pedestal base made of intersecting wooden legs supports the eye-catching round dining table that will be the focal point of your dining room decor. Crossroads seats up to six people and is ideally suited for the dining room, kitchen, breakfast nook or other dining area in your modern home or apartment. Set Includes: One - Crossroads 47" Round Wood Dining Table