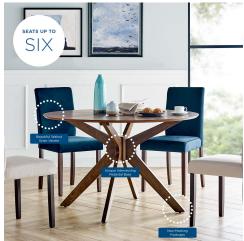

## Description

Invite the lighthearted banter and deep conversations that make gatherings memorable as you circle around the Crossroads 47 Round Pedestal Wood Dining Table. Sturdily constructed from rubberwood and MDF particleboard, the Crossroads Dining Table has a beautiful walnut grain veneer finish. A unique pedestal base made of intersecting wooden legs supports the eye-catching round dining table that will be the focal point of your dining room decor. Crossroads seats up to six people and is ideally suited for the dining room, kitchen, breakfast nook or other dining area in your modern home or apartment. Set Includes: One - Crossroads 47" Round Wood Dining Table