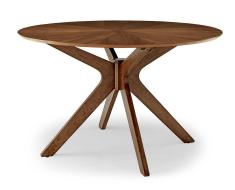

## **Crossroads 47" Round Wood Dining Table**

\$480.00

## Description

Invite the lighthearted banter and deep conversations that make gatherings memorable as you circle around the Crossroads 47 Round Pedestal Wood Dining Table. Sturdily constructed from rubberwood and MDF particleboard, the Crossroads Dining Table has a beautiful walnut grain veneer finish. A unique pedestal base made of intersecting wooden legs supports the eye-catching round dining table that will be the focal point of your dining room decor. Crossroads seats up to six people and is ideally suited for the dining room, kitchen, breakfast nook or other dining area in your modern home or apartment. Set Includes: One - Crossroads 47" Round Wood Dining Table