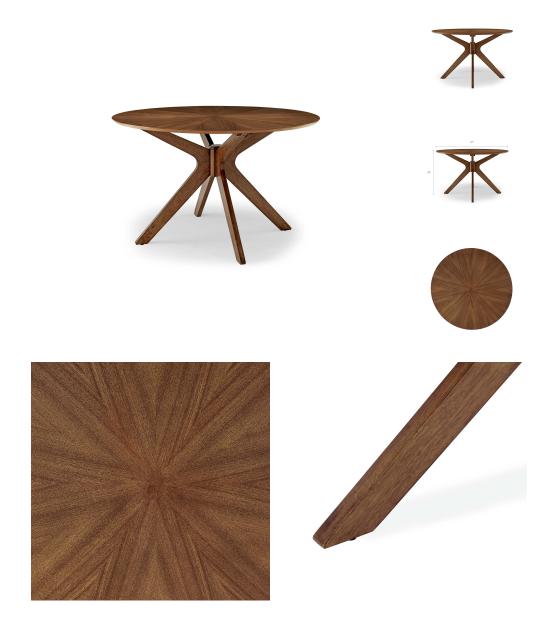

## **Crossroads 47" Round Wood Dining Table**

\$480.00

## Description

Invite the lighthearted banter and deep conversations that make gatherings memorable as you circle around the Crossroads 47 Round Pedestal Wood Dining Table. Sturdily constructed from rubberwood and MDF particleboard, the Crossroads Dining Table has a beautiful walnut grain veneer finish. A unique pedestal base made of intersecting wooden legs supports the eye-catching round dining table that will be the focal point of your dining room decor. Crossroads seats up to six people and is ideally suited for the dining room, kitchen, breakfast nook or other dining area in your modern home or apartment. Set Includes: One - Crossroads 47" Round Wood Dining Table

## **Additional Information**

| SKU        | SMODC16305                                                                   |
|------------|------------------------------------------------------------------------------|
| Dimensions | Overall Product Dimensions: 47"L x 47"W x 29"H<br>Table Top Thickness: 0.5"H |