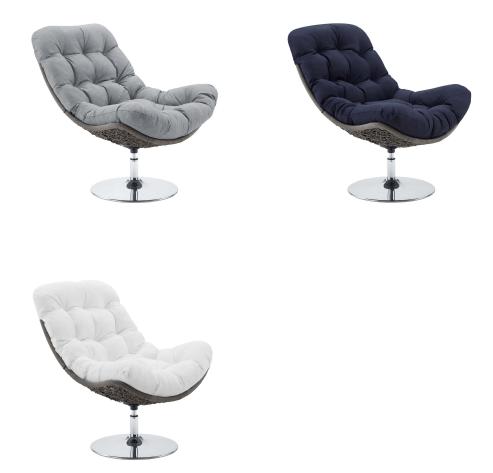

## Brighton Wicker Rattan Outdoor Patio Swivel Lounge Chair \$541.00

## Description

Cushion your outdoor patio leisure time with Brighton. A sleek and expansively designed swivel lounge chair, Brighton features a soft, all-weather fabric cushion generously filled with cotton. Complete with PE wicker rattan seat and polished stainless steel circular base, Brighton features a comfortable recline and seating experience for your patio, porch, or deck. Effortlessly update your outdoor decor with this versatile outdoor swivel chair. Lounge Chair Weight Capacity: 265 lbs. Set Includes: One – Brighton Wicker Rattan Swivel Lounge Chair