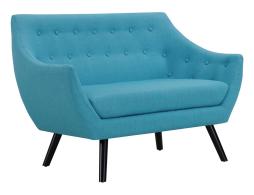

## Allegory Loveseat \$746.00

## Description

Update your living room with Allegory. Richly designed with a flowing organic form, Allegory comes upholstered in polyester fabric with tufted buttons and splayed black finish wood legs with caps. A soaring design with a plush foam padded seat cushion and fine stitching, Allegory is a perfect living room statement piece for modern eclectic, mid-century, and farmhouse decors. Set Includes: One – Allegory Loveseat