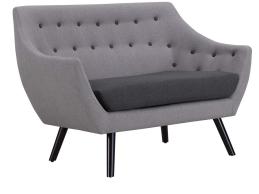

## Allegory Loveseat \$746.00

## Description

Update your living room with Allegory. Richly designed with a flowing organic form, Allegory comes upholstered in polyester fabric with tufted buttons and splayed black finish wood legs with caps. A soaring design with a plush foam padded seat cushion and fine stitching, Allegory is a perfect living room statement piece for modern eclectic, mid-century, and farmhouse decors. Set Includes: One – Allegory Loveseat