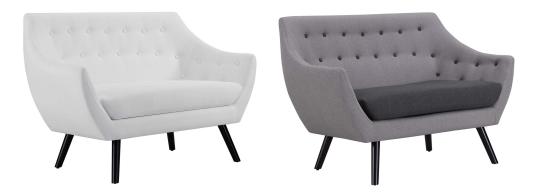

## Allegory Loveseat \$746.00

## Description

Update your living room with Allegory. Richly designed with a flowing organic form, Allegory comes upholstered in polyester fabric with tufted buttons and splayed black finish wood legs with caps. A soaring design with a plush foam padded seat cushion and fine stitching, Allegory is a perfect living room statement piece for modern eclectic, mid-century, and farmhouse decors. Set Includes: One – Allegory Loveseat