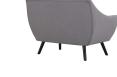

## Allegory Loveseat \$746.00

## Description

Update your living room with Allegory. Richly designed with a flowing organic form, Allegory comes upholstered in polyester fabric with tufted buttons and splayed black finish wood legs with caps. A soaring design with a plush foam padded seat cushion and fine stitching, Allegory is a perfect living room statement piece for modern eclectic, mid-century, and farmhouse decors. Set Includes: One – Allegory Loveseat