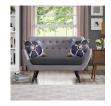

## Allegory Loveseat \$746.00

## Description

Update your living room with Allegory. Richly designed with a flowing organic form, Allegory comes upholstered in polyester fabric with tufted buttons and splayed black finish wood legs with caps. A soaring design with a plush foam padded seat cushion and fine stitching, Allegory is a perfect living room statement piece for modern eclectic, mid-century, and farmhouse decors. Set Includes: One – Allegory Loveseat