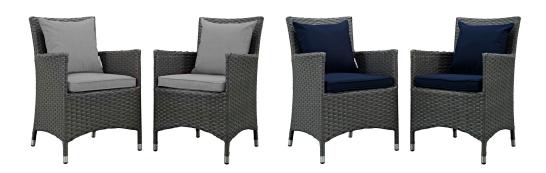

## Description

Outfit your patio with an imaginative Sojourn Outdoor Patio Furniture series. The Sojourn Patio Dining Collection offers a robust seating experience that easily rearranges according to usage. Outfitted with industry-leading Sunbrella fabric cushions, synthetic rattan weave, UV protection, powder-coated aluminum frame, immensely enjoy your outdoor time with an outdoor dining series that enhances patio, backyard, or poolside areas. This installment of the series is an Outdoor Patio Dining Armchair Set. Set Includes: Two – Sojourn Dining Armchair