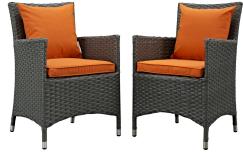

## Description

Outfit your patio with an imaginative Sojourn Outdoor Patio Furniture series. The Sojourn Patio Dining Collection offers a robust seating experience that easily rearranges according to usage. Outfitted with industry-leading Sunbrella fabric cushions, synthetic rattan weave, UV protection, powder-coated aluminum frame, immensely enjoy your outdoor time with an outdoor dining series that enhances patio, backyard, or poolside areas. This installment of the series is an Outdoor Patio Dining Armchair Set. Set Includes: Two – Sojourn Dining Armchair