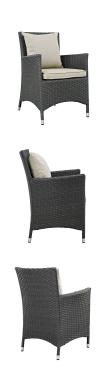

## Description

Outfit your patio with an imaginative Sojourn Outdoor Patio Furniture series. The Sojourn Patio Dining Collection offers a robust seating experience that easily rearranges according to usage. Outfitted with industry-leading Sunbrella fabric cushions, synthetic rattan weave, UV protection, powder-coated aluminum frame, immensely enjoy your outdoor time with an outdoor dining series that enhances patio, backyard, or poolside areas. This installment of the series is an Outdoor Patio Dining Armchair Set. Set Includes: Two – Sojourn Dining Armchair

| SKU        | SMODC13169                                                                                                                                                                                                                                                                        |
|------------|-----------------------------------------------------------------------------------------------------------------------------------------------------------------------------------------------------------------------------------------------------------------------------------|
| Dimensions | Overall Armchair Dimensions: 25.5"L x 24.5"W x<br>34.5"H Seat Dimensions: 19.5"L x 19"W x 16.5"H<br>Armrest Dimensions: 25.5"H Backrest<br>Dimensions: 18"H Armrest Height from Seat: 9"H<br>Base Dimensions: 23"L x 21.5"W Overall Product<br>Dimensions: 25.5"L x 49"W x 34.5"H |