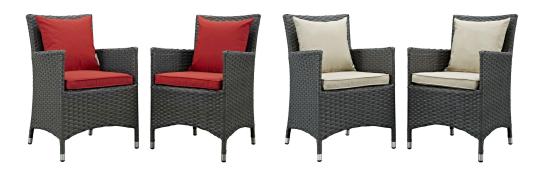

## Sojourn 2 Piece Outdoor Patio Sunbrella Dining Set \$658.00

## Description

Outfit your patio with an imaginative Sojourn Outdoor Patio Furniture series. The Sojourn Patio Dining Collection offers a robust seating experience that easily rearranges according to usage. Outfitted with industry-leading Sunbrella fabric cushions, synthetic rattan weave, UV protection, powder-coated aluminum frame, immensely enjoy your outdoor time with an outdoor dining series that enhances patio, backyard, or poolside areas. This installment of the series is an Outdoor Patio Dining Armchair Set. Set Includes: Two – Sojourn Dining Armchair