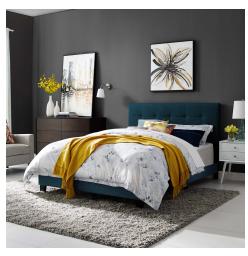

## **Amira Twin Upholstered Fabric Bed**

\$266.00

## **Description**

Inspire sweet dreams with a cozy twin bed. Designed with chic elegance and contemporary style, Amira comes with a soft polyester fabric upholstered base, timeless button-tufted headboard, and wood bed frame and legs, with non-marking foot caps. Complete with a reinforced center beam for maximum stability, Amira accommodates memory foam, spring, latex, and hybrid mattresses. A sleek and sophisticated centerpiece to the kid's bedroom or guest suite, this modern bed effortlessly transforms your bedroom decor with its luxe look. Box spring required (not included). Bed Weight Capacity: 800 lbs. Set Includes: One - Amira Twin Bed