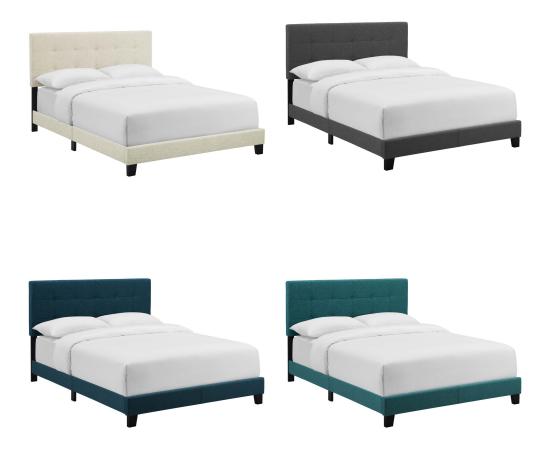

## **Amira Twin Upholstered Fabric Bed**

\$266.00

## **Description**

Inspire sweet dreams with a cozy twin bed. Designed with chic elegance and contemporary style, Amira comes with a soft polyester fabric upholstered base, timeless button-tufted headboard, and wood bed frame and legs, with non-marking foot caps. Complete with a reinforced center beam for maximum stability, Amira accommodates memory foam, spring, latex, and hybrid mattresses. A sleek and sophisticated centerpiece to the kid's bedroom or guest suite, this modern bed effortlessly transforms your bedroom decor with its luxe look. Box spring required (not included). Bed Weight Capacity: 800 lbs. Set Includes: One - Amira Twin Bed