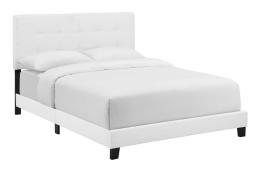

## **Amira Twin Upholstered Fabric Bed**

\$266.00

## **Description**

Inspire sweet dreams with a cozy twin bed. Designed with chic elegance and contemporary style, Amira comes with a soft polyester fabric upholstered base, timeless button-tufted headboard, and wood bed frame and legs, with non-marking foot caps. Complete with a reinforced center beam for maximum stability, Amira accommodates memory foam, spring, latex, and hybrid mattresses. A sleek and sophisticated centerpiece to the kid's bedroom or guest suite, this modern bed effortlessly transforms your bedroom decor with its luxe look. Box spring required (not included). Bed Weight Capacity: 800 lbs. Set Includes: One - Amira Twin Bed