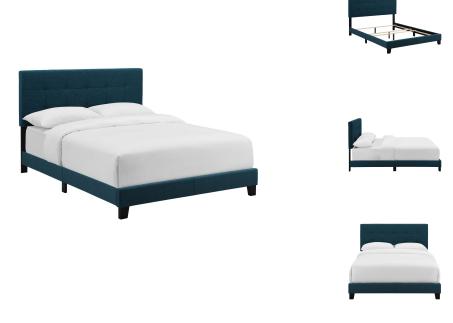

## **Amira Twin Upholstered Fabric Bed**

\$266.00

## **Description**

Inspire sweet dreams with a cozy twin bed. Designed with chic elegance and contemporary style, Amira comes with a soft polyester fabric upholstered base, timeless button-tufted headboard, and wood bed frame and legs, with non-marking foot caps. Complete with a reinforced center beam for maximum stability, Amira accommodates memory foam, spring, latex, and hybrid mattresses. A sleek and sophisticated centerpiece to the kid's bedroom or guest suite, this modern bed effortlessly transforms your bedroom decor with its luxe look. Box spring required (not included). Bed Weight Capacity: 800 lbs. Set Includes: One - Amira Twin Bed

## **Additional Information**

| SKU        | SMODC17656                                                                                                                                                                                     |
|------------|------------------------------------------------------------------------------------------------------------------------------------------------------------------------------------------------|
| Dimensions | Overall Product Dimensions: 43"L x 80.5"W x 45.5"H Headboard Dimensions: 3.5"L x 43"W x 25"H Footboard Dimensions: 2"L x 40.5"W x 6"H Side Rail Dimensions: 77"L x 39"W x 6"H Foot Height: 4"H |