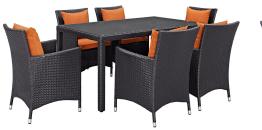

## **Convene 7 Piece Outdoor Patio Dining Set**

\$2,131.00

## Description

Gather stages of sensitivity with the Convene Outdoor Sectional series. Made with a synthetic rattan weave and a powder-coated aluminum frame, Convene is a versatile outdoor collection that shifts and combines according to the spontaneous needs of the moment. Outfitted with all-weather fabric cushions, leave a positive impression on friends and family while enhancing your patio, backyard, or poolside repast in this series of palpable distinction. This installment of the series is an Outdoor Patio Dining Table and Armchair Set. Set Includes: One - Convene 59" Dining Table Six - Convene Dining Armchair