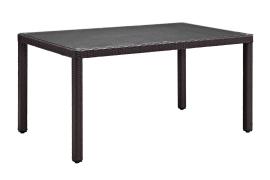

## **Convene 7 Piece Outdoor Patio Dining Set**

\$2,131.00

## **Additional Information**

| SKU        | SMODC13162                                                                                                                                                                                                                                                                                                                                                                                     |
|------------|------------------------------------------------------------------------------------------------------------------------------------------------------------------------------------------------------------------------------------------------------------------------------------------------------------------------------------------------------------------------------------------------|
| Dimensions | Overall Dining Table Dimensions: 39.5"L x 59"W x 29.5"H Floor to Underside of Table: 27.5"H Base Dimensions: 39.5"L x 59"W Overall Armchair Dimensions: 25.5"L x 24.5"W x 34.5"H Seat Dimensions: 19.5"L x 19"W x 16.5"H Armrest Dimensions: 25.5"H Backrest Dimensions: 18"H Armrest Height from Seat: 9"H Base Dimensions: 23"L x 21.5"W Overall Product Dimensions: 90.5"L x 110"W x 34.5"H |