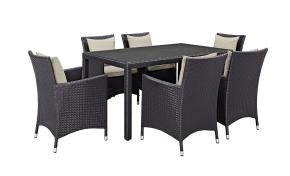

## **Convene 7 Piece Outdoor Patio Dining Set**

\$2,131.00

## Description

Gather stages of sensitivity with the Convene Outdoor Sectional series. Made with a synthetic rattan weave and a powder-coated aluminum frame, Convene is a versatile outdoor collection that shifts and combines according to the spontaneous needs of the moment. Outfitted with all-weather fabric cushions, leave a positive impression on friends and family while enhancing your patio, backyard, or poolside repast in this series of palpable distinction. This installment of the series is an Outdoor Patio Dining Table and Armchair Set. Set Includes: One - Convene 59" Dining Table Six - Convene Dining Armchair