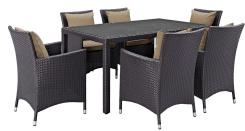

## **Convene 7 Piece Outdoor Patio Dining Set**

\$2,131.00

## Description

Gather stages of sensitivity with the Convene Outdoor Sectional series. Made with a synthetic rattan weave and a powder-coated aluminum frame, Convene is a versatile outdoor collection that shifts and combines according to the spontaneous needs of the moment. Outfitted with all-weather fabric cushions, leave a positive impression on friends and family while enhancing your patio, backyard, or poolside repast in this series of palpable distinction. This installment of the series is an Outdoor Patio Dining Table and Armchair Set. Set Includes: One - Convene 59" Dining Table Six - Convene Dining Armchair