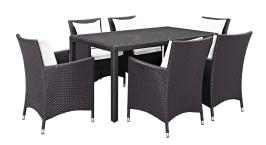

## **Convene 7 Piece Outdoor Patio Dining Set**

\$2,131.00

## Description

Gather stages of sensitivity with the Convene Outdoor Sectional series. Made with a synthetic rattan weave and a powder-coated aluminum frame, Convene is a versatile outdoor collection that shifts and combines according to the spontaneous needs of the moment. Outfitted with all-weather fabric cushions, leave a positive impression on friends and family while enhancing your patio, backyard, or poolside repast in this series of palpable distinction. This installment of the series is an Outdoor Patio Dining Table and Armchair Set. Set Includes: One - Convene 59" Dining Table Six - Convene Dining Armchair