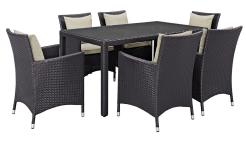

## **Convene 7 Piece Outdoor Patio Dining Set**

\$2,131.00

## Description

Gather stages of sensitivity with the Convene Outdoor Sectional series. Made with a synthetic rattan weave and a powder-coated aluminum frame, Convene is a versatile outdoor collection that shifts and combines according to the spontaneous needs of the moment. Outfitted with all-weather fabric cushions, leave a positive impression on friends and family while enhancing your patio, backyard, or poolside repast in this series of palpable distinction. This installment of the series is an Outdoor Patio Dining Table and Armchair Set. Set Includes: One - Convene 59" Dining Table Six - Convene Dining Armchair

## **Additional Information**

| SKU        | SMODC13162                                                                                                                                                                                                                                                                                                                                                                                     |
|------------|------------------------------------------------------------------------------------------------------------------------------------------------------------------------------------------------------------------------------------------------------------------------------------------------------------------------------------------------------------------------------------------------|
| Dimensions | Overall Dining Table Dimensions: 39.5"L x 59"W x 29.5"H Floor to Underside of Table: 27.5"H Base Dimensions: 39.5"L x 59"W Overall Armchair Dimensions: 25.5"L x 24.5"W x 34.5"H Seat Dimensions: 19.5"L x 19"W x 16.5"H Armrest Dimensions: 25.5"H Backrest Dimensions: 18"H Armrest Height from Seat: 9"H Base Dimensions: 23"L x 21.5"W Overall Product Dimensions: 90.5"L x 110"W x 34.5"H |