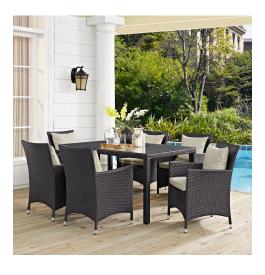

## **Convene 7 Piece Outdoor Patio Dining Set**

\$2,131.00

## Description

Gather stages of sensitivity with the Convene Outdoor Sectional series. Made with a synthetic rattan weave and a powder-coated aluminum frame, Convene is a versatile outdoor collection that shifts and combines according to the spontaneous needs of the moment. Outfitted with all-weather fabric cushions, leave a positive impression on friends and family while enhancing your patio, backyard, or poolside repast in this series of palpable distinction. This installment of the series is an Outdoor Patio Dining Table and Armchair Set. Set Includes: One - Convene 59" Dining Table Six - Convene Dining Armchair

## **Additional Information**

| SKU        | SMODC13162                                                                                                                                                                                                                                                                                                                                                                                     |
|------------|------------------------------------------------------------------------------------------------------------------------------------------------------------------------------------------------------------------------------------------------------------------------------------------------------------------------------------------------------------------------------------------------|
| Dimensions | Overall Dining Table Dimensions: 39.5"L x 59"W x 29.5"H Floor to Underside of Table: 27.5"H Base Dimensions: 39.5"L x 59"W Overall Armchair Dimensions: 25.5"L x 24.5"W x 34.5"H Seat Dimensions: 19.5"L x 19"W x 16.5"H Armrest Dimensions: 25.5"H Backrest Dimensions: 18"H Armrest Height from Seat: 9"H Base Dimensions: 23"L x 21.5"W Overall Product Dimensions: 90.5"L x 110"W x 34.5"H |