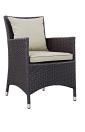

## Description

Gather stages of sensitivity with the Convene Outdoor Sectional series. Made with a synthetic rattan weave and a powder-coated aluminum frame, Convene is a versatile outdoor collection that shifts and combines according to the spontaneous needs of the moment. Outfitted with all-weather fabric cushions, leave a positive impression on friends and family while enhancing your patio, backyard, or poolside repast in this series of palpable distinction. This installment of the series is an Outdoor Patio Dining Table and Armchair Set. Set Includes: One - Convene 59" Dining Table Six - Convene Dining Armchair

## **Additional Information**

| SKU        | SMODC13162                                                                                                                                                                                                                                                                                                                                                                                     |
|------------|------------------------------------------------------------------------------------------------------------------------------------------------------------------------------------------------------------------------------------------------------------------------------------------------------------------------------------------------------------------------------------------------|
| Dimensions | Overall Dining Table Dimensions: 39.5"L x 59"W x 29.5"H Floor to Underside of Table: 27.5"H Base Dimensions: 39.5"L x 59"W Overall Armchair Dimensions: 25.5"L x 24.5"W x 34.5"H Seat Dimensions: 19.5"L x 19"W x 16.5"H Armrest Dimensions: 25.5"H Backrest Dimensions: 18"H Armrest Height from Seat: 9"H Base Dimensions: 23"L x 21.5"W Overall Product Dimensions: 90.5"L x 110"W x 34.5"H |