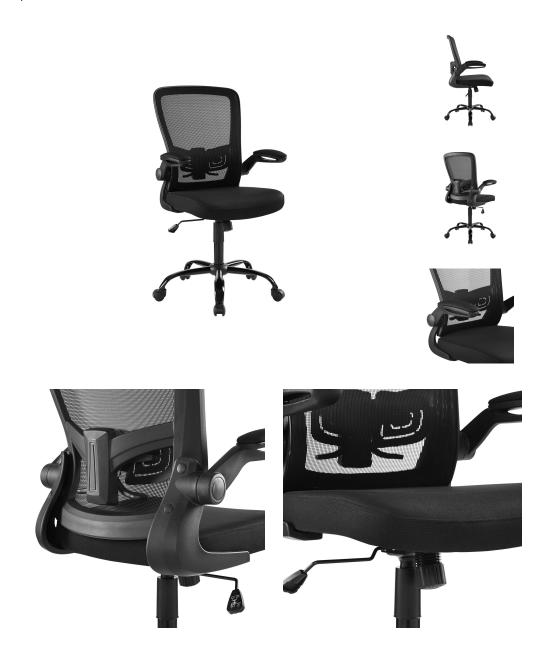

## **Exceed Mesh Office Chair**

\$212.00

## Description

Set the course for focus and productivity with Exceed. A form-fitting ergonomic chair made from the most revolutionary advances in seating today, Exceed features a breathable mesh back that's contoured to assist back and shoulder posture, while the waterfall mesh seat provides exemplary support. Flip-up arms, tilt-tension control, five dual-wheel casters, vertical sliding lumbar support, and pneumatic height adjustment gives you the comfort you need during work hours and beyond. Chair Weight Capacity: 331 lbs. Set Includes: One - Exceed Office Chair

## **Additional Information**

| SKU        | SMODC14699                                                                                                                                                     |
|------------|----------------------------------------------------------------------------------------------------------------------------------------------------------------|
| Dimensions | Overall Product Dimensions: 24.5"L x 23.5"W x 39 - 42"H Seat Dimensions: 18"L x 19.5"W x 18.5 - 21.5"H Backrest Dimensions: 20.5"H Armrest Height: 26.5 - 30"H |