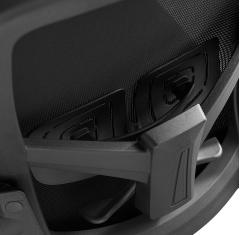

## Description

Set the course for focus and productivity with Exceed. A form-fitting ergonomic chair made from the most revolutionary advances in seating today, Exceed features a breathable mesh back that's contoured to assist back and shoulder posture, while the waterfall mesh seat provides exemplary support. Flip-up arms, tilt-tension control, five dual-wheel casters, vertical sliding lumbar support, and pneumatic height adjustment gives you the comfort you need during work hours and beyond. Chair Weight Capacity: 331 lbs. Set Includes: One - Exceed Office Chair