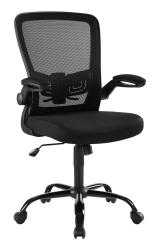

## **Exceed Mesh Office Chair**

\$212.00

## Description

Set the course for focus and productivity with Exceed. A form-fitting ergonomic chair made from the most revolutionary advances in seating today, Exceed features a breathable mesh back that's contoured to assist back and shoulder posture, while the waterfall mesh seat provides exemplary support. Flip-up arms, tilt-tension control, five dual-wheel casters, vertical sliding lumbar support, and pneumatic height adjustment gives you the comfort you need during work hours and beyond. Chair Weight Capacity: 331 lbs. Set Includes: One - Exceed Office Chair

## **Additional Information**

| SKU        | SMODC14699                                                                                                                                                     |
|------------|----------------------------------------------------------------------------------------------------------------------------------------------------------------|
| Dimensions | Overall Product Dimensions: 24.5"L x 23.5"W x 39 - 42"H Seat Dimensions: 18"L x 19.5"W x 18.5 - 21.5"H Backrest Dimensions: 20.5"H Armrest Height: 26.5 - 30"H |