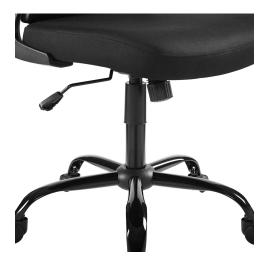

## Description

Set the course for focus and productivity with Exceed. A form-fitting ergonomic chair made from the most revolutionary advances in seating today, Exceed features a breathable mesh back that's contoured to assist back and shoulder posture, while the waterfall mesh seat provides exemplary support. Flip-up arms, tilt-tension control, five dual-wheel casters, vertical sliding lumbar support, and pneumatic height adjustment gives you the comfort you need during work hours and beyond. Chair Weight Capacity: 331 lbs. Set Includes: One - Exceed Office Chair

## **Additional Information**

| SKU        | SMODC14699                                                                                                                                                     |
|------------|----------------------------------------------------------------------------------------------------------------------------------------------------------------|
| Dimensions | Overall Product Dimensions: 24.5"L x 23.5"W x 39 - 42"H Seat Dimensions: 18"L x 19.5"W x 18.5 - 21.5"H Backrest Dimensions: 20.5"H Armrest Height: 26.5 - 30"H |