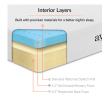

## Description

Take a deep breath and exhale because you've found your pathway to that perfect sleep with the Aveline 6 inch pressure relief narrow twin memory foam mattress. Topped with gelinfused memory foam to keep your body climate steady, this firm narrow twin mattress dissipates your body heat while quickly conforming to your weight and position. Sleep peacefully with an open cell ventilated memory foam solution that relieves pressure points, reduces bounce between two sleepers, and delivers welcome relief from the aches and pains of traditional twin mattresses. Aveline cooling gel twin mattress is CertiPUR-US certified by accredited independent testing laboratories, so you can be confident that the memory foam is made without formaldehyde, ozone depleters, mercury, and other heavy metals including PBDEs, TDCPP or TCEP (Tris) flame retardants, and is low on VOC. This 6 inch narrow twin memory foam mattress comes vacuum-packed and rolled to fit into an easily portable box. It takes 2 to 4 hours for the twin gel mattress from your bed in a box to expand most of the way and a day to expand fully. Includes a removable stretch knit diamond patterned cover. Box spring or foundation is optional. Slatted bases should be less than 3" apart. Set Includes: One – Aveline 6" Narrow Twin Mattress