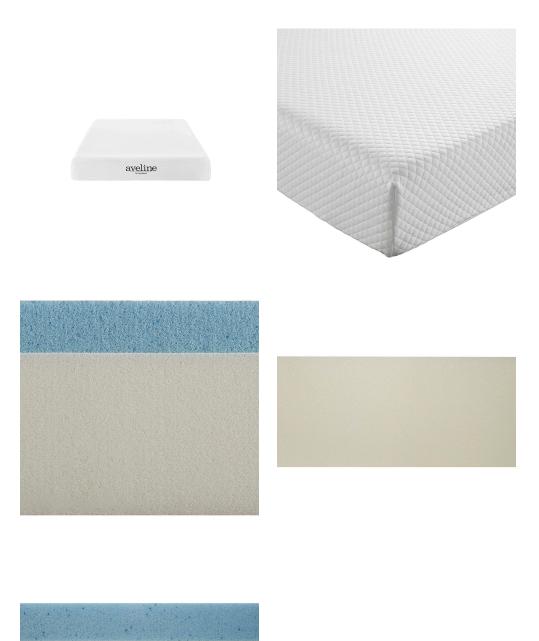

## **Aveline 6" Narrow Twin Mattress**

\$411.00

The Aveline mattress comes vacuum-packed, rolled and sealed in a small portable box.

## Description

Take a deep breath and exhale because you've found your pathway to that perfect sleep with the Aveline 6 inch pressure relief narrow twin memory foam mattress. Topped with gelinfused memory foam to keep your body climate steady, this firm narrow twin mattress dissipates your body heat while quickly conforming to your weight and position. Sleep peacefully with an open cell ventilated memory foam solution that relieves pressure points, reduces bounce between two sleepers, and delivers welcome relief from the aches and pains of traditional twin mattresses. Aveline cooling gel twin mattress is CertiPUR-US certified by accredited independent testing laboratories, so you can be confident that the memory foam is made without formaldehyde, ozone depleters, mercury, and other heavy metals including PBDEs, TDCPP or TCEP (Tris) flame retardants, and is low on VOC. This 6 inch narrow twin memory foam mattress comes vacuum-packed and rolled to fit into an easily portable box. It takes 2 to 4 hours for the twin gel mattress from your bed in a box to expand most of the way and a day to expand fully. Includes a removable stretch knit diamond patterned cover. Box spring or foundation is optional. Slatted bases should be less than 3" apart. Set Includes: One – Aveline 6" Narrow Twin Mattress