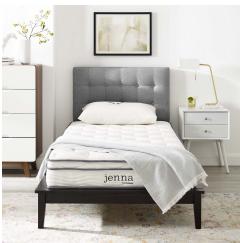

## Description

Enjoy rejuvenated sleep with the Jenna 8 Innerspring Mattress. Jenna features individually wrapped pocket coils that isolate motion between sleeping partners. Responsive to the needs of side, back, and stomach sleeping styles, Jennas 7 tall coils come padded underneath two layers of foam for maximum comfort. Complete with a quilted polyester tight-top surface, Jenna relieves pressure on hips, back and shoulders, while delivering a smooth and even feel night after night. Jenna is a firm innerspring mattress that avoids the sag and sink of foam and air mattresses, and ships compressed and rolled into a box for easy delivery. Set Includes: One – Jenna 8" Narrow Twin Innerspring Mattress