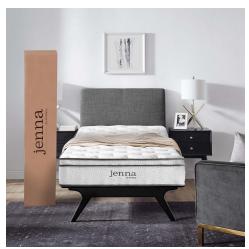

## Description

Enjoy rejuvenated sleep with the Jenna 8 Innerspring Mattress. Jenna features individually wrapped pocket coils that isolate motion between sleeping partners. Responsive to the needs of side, back, and stomach sleeping styles, Jennas 7 tall coils come padded underneath two layers of foam for maximum comfort. Complete with a quilted polyester tight-top surface, Jenna relieves pressure on hips, back and shoulders, while delivering a smooth and even feel night after night. Jenna is a firm innerspring mattress that avoids the sag and sink of foam and air mattresses, and ships compressed and rolled into a box for easy delivery. Set Includes: One – Jenna 8" Narrow Twin Innerspring Mattress