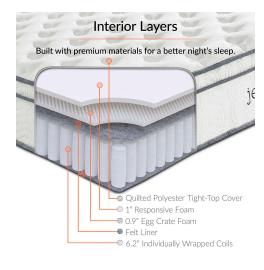

## Description

Enjoy rejuvenated sleep with the Jenna 8 Innerspring Mattress. Jenna features individually wrapped pocket coils that isolate motion between sleeping partners. Responsive to the needs of side, back, and stomach sleeping styles, Jennas 7 tall coils come padded underneath two layers of foam for maximum comfort. Complete with a quilted polyester tight-top surface, Jenna relieves pressure on hips, back and shoulders, while delivering a smooth and even feel night after night. Jenna is a firm innerspring mattress that avoids the sag and sink of foam and air mattresses, and ships compressed and rolled into a box for easy delivery. Set Includes: One – Jenna 8" Narrow Twin Innerspring Mattress