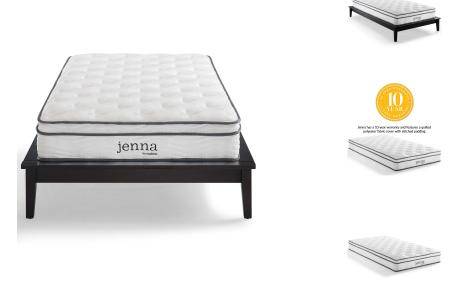

## Jenna 8" Narrow Twin Innerspring Mattress

\$239.00

## Description

Enjoy rejuvenated sleep with the Jenna 8 Innerspring Mattress. Jenna features individually wrapped pocket coils that isolate motion between sleeping partners. Responsive to the needs of side, back, and stomach sleeping styles, Jennas 7 tall coils come padded underneath two layers of foam for maximum comfort. Complete with a quilted polyester tight-top surface, Jenna relieves pressure on hips, back and shoulders, while delivering a smooth and even feel night after night. Jenna is a firm innerspring mattress that avoids the sag and sink of foam and air mattresses, and ships compressed and rolled into a box for easy delivery. Set Includes: One – Jenna 8" Narrow Twin Innerspring Mattress