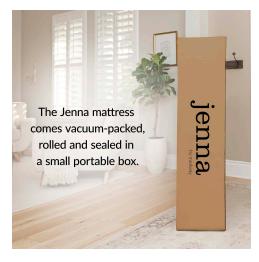

## Description

Enjoy rejuvenated sleep with the Jenna 8 Innerspring Mattress. Jenna features individually wrapped pocket coils that isolate motion between sleeping partners. Responsive to the needs of side, back, and stomach sleeping styles, Jennas 7 tall coils come padded underneath two layers of foam for maximum comfort. Complete with a quilted polyester tight-top surface, Jenna relieves pressure on hips, back and shoulders, while delivering a smooth and even feel night after night. Jenna is a firm innerspring mattress that avoids the sag and sink of foam and air mattresses, and ships compressed and rolled into a box for easy delivery. Set Includes: One – Jenna 8" Narrow Twin Innerspring Mattress