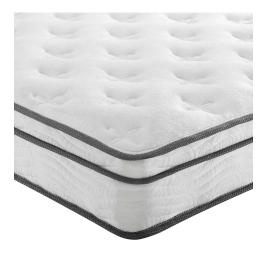

## Description

Enjoy rejuvenated sleep with the Jenna 8 Innerspring Mattress. Jenna features individually wrapped pocket coils that isolate motion between sleeping partners. Responsive to the needs of side, back, and stomach sleeping styles, Jennas 7 tall coils come padded underneath two layers of foam for maximum comfort. Complete with a quilted polyester tight-top surface, Jenna relieves pressure on hips, back and shoulders, while delivering a smooth and even feel night after night. Jenna is a firm innerspring mattress that avoids the sag and sink of foam and air mattresses, and ships compressed and rolled into a box for easy delivery. Set Includes: One – Jenna 8" Narrow Twin Innerspring Mattress