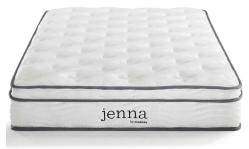

## Jenna 8" Twin Innerspring Mattress \$279.00

## Description

Enjoy rejuvenated sleep with the Jenna 8 Innerspring Mattress. Jenna features individually wrapped pocket coils that isolate motion between sleeping partners. Responsive to the needs of side, back, and stomach sleeping styles, Jennas 7 tall coils come padded underneath two layers of foam for maximum comfort. Complete with a quilted polyester tight-top surface, Jenna relieves pressure on hips, back and shoulders, while delivering a smooth and even feel night after night. Jenna is a firm innerspring mattress that avoids the sag and sink of foam and air mattresses, and ships compressed and rolled into a box for easy delivery. Set Includes: One – Jenna 8" Twin Innerspring Mattress