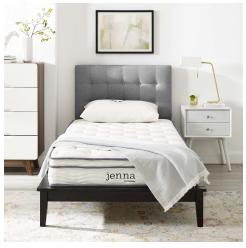

## Description

Enjoy rejuvenated sleep with the Jenna 8 Innerspring Mattress. Jenna features individually wrapped pocket coils that isolate motion between sleeping partners. Responsive to the needs of side, back, and stomach sleeping styles, Jennas 7 tall coils come padded underneath two layers of foam for maximum comfort. Complete with a quilted polyester tight-top surface, Jenna relieves pressure on hips, back and shoulders, while delivering a smooth and even feel night after night. Jenna is a firm innerspring mattress that avoids the sag and sink of foam and air mattresses, and ships compressed and rolled into a box for easy delivery. Set Includes: One – Jenna 8" Twin Innerspring Mattress