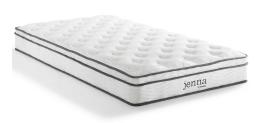

## Jenna 8" Twin Innerspring Mattress \$279.00

## Description

Enjoy rejuvenated sleep with the Jenna 8 Innerspring Mattress. Jenna features individually wrapped pocket coils that isolate motion between sleeping partners. Responsive to the needs of side, back, and stomach sleeping styles, Jennas 7 tall coils come padded underneath two layers of foam for maximum comfort. Complete with a quilted polyester tight-top surface, Jenna relieves pressure on hips, back and shoulders, while delivering a smooth and even feel night after night. Jenna is a firm innerspring mattress that avoids the sag and sink of foam and air mattresses, and ships compressed and rolled into a box for easy delivery. Set Includes: One – Jenna 8" Twin Innerspring Mattress