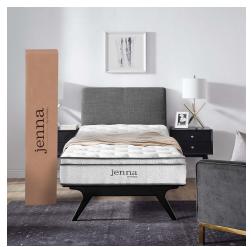

## Description

Enjoy rejuvenated sleep with the Jenna 8 Innerspring Mattress. Jenna features individually wrapped pocket coils that isolate motion between sleeping partners. Responsive to the needs of side, back, and stomach sleeping styles, Jennas 7 tall coils come padded underneath two layers of foam for maximum comfort. Complete with a quilted polyester tight-top surface, Jenna relieves pressure on hips, back and shoulders, while delivering a smooth and even feel night after night. Jenna is a firm innerspring mattress that avoids the sag and sink of foam and air mattresses, and ships compressed and rolled into a box for easy delivery. Set Includes: One – Jenna 8" Twin Innerspring Mattress