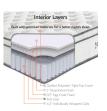

## Description

Enjoy rejuvenated sleep with the Jenna 8 Innerspring Mattress. Jenna features individually wrapped pocket coils that isolate motion between sleeping partners. Responsive to the needs of side, back, and stomach sleeping styles, Jennas 7 tall coils come padded underneath two layers of foam for maximum comfort. Complete with a quilted polyester tight-top surface, Jenna relieves pressure on hips, back and shoulders, while delivering a smooth and even feel night after night. Jenna is a firm innerspring mattress that avoids the sag and sink of foam and air mattresses, and ships compressed and rolled into a box for easy delivery. Set Includes: One – Jenna 8" Twin Innerspring Mattress