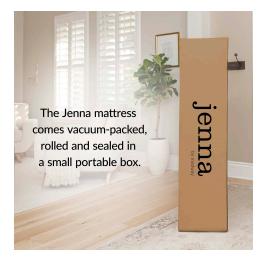

## Description

Enjoy rejuvenated sleep with the Jenna 8 Innerspring Mattress. Jenna features individually wrapped pocket coils that isolate motion between sleeping partners. Responsive to the needs of side, back, and stomach sleeping styles, Jennas 7 tall coils come padded underneath two layers of foam for maximum comfort. Complete with a quilted polyester tight-top surface, Jenna relieves pressure on hips, back and shoulders, while delivering a smooth and even feel night after night. Jenna is a firm innerspring mattress that avoids the sag and sink of foam and air mattresses, and ships compressed and rolled into a box for easy delivery. Set Includes: One – Jenna 8" Twin Innerspring Mattress