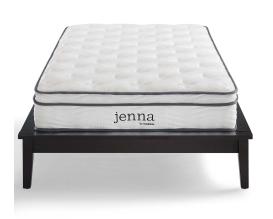

## Jenna 8" Twin Innerspring Mattress \$279.00

## Description

Enjoy rejuvenated sleep with the Jenna 8 Innerspring Mattress. Jenna features individually wrapped pocket coils that isolate motion between sleeping partners. Responsive to the needs of side, back, and stomach sleeping styles, Jennas 7 tall coils come padded underneath two layers of foam for maximum comfort. Complete with a quilted polyester tight-top surface, Jenna relieves pressure on hips, back and shoulders, while delivering a smooth and even feel night after night. Jenna is a firm innerspring mattress that avoids the sag and sink of foam and air mattresses, and ships compressed and rolled into a box for easy delivery. Set Includes: One – Jenna 8" Twin Innerspring Mattress