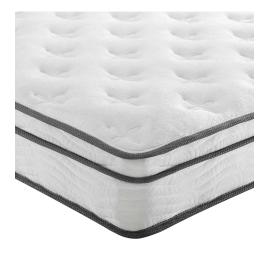

## Description

Enjoy rejuvenated sleep with the Jenna 8 Innerspring Mattress. Jenna features individually wrapped pocket coils that isolate motion between sleeping partners. Responsive to the needs of side, back, and stomach sleeping styles, Jennas 7 tall coils come padded underneath two layers of foam for maximum comfort. Complete with a quilted polyester tight-top surface, Jenna relieves pressure on hips, back and shoulders, while delivering a smooth and even feel night after night. Jenna is a firm innerspring mattress that avoids the sag and sink of foam and air mattresses, and ships compressed and rolled into a box for easy delivery. Set Includes: One – Jenna 8" Twin Innerspring Mattress

## Additional Information

| SKU        | SMODC17894                                                                   |
|------------|------------------------------------------------------------------------------|
| Dimensions | Overall Product Dimensions: 39"L x 75"W x 8"H<br>Spring Mattress Height: 7"H |