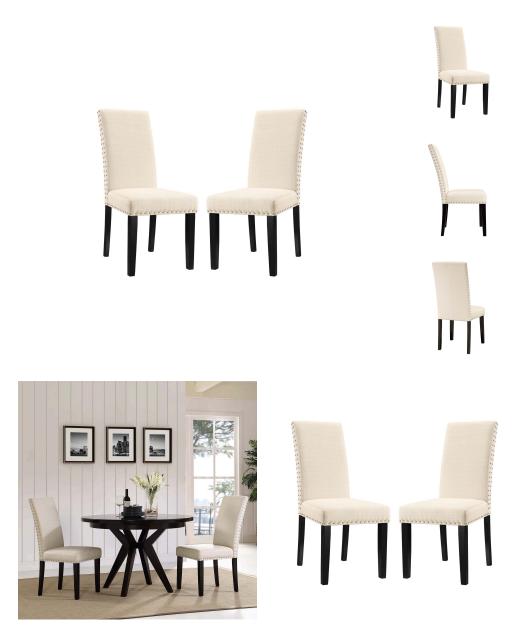

## Description

Wrap up moments of quality seating with the Parcel dining chair. Finely upholstered in polyester with a nail-head trim, Parcel delivers a concise offering that enhances the dining experience in a subtle and unassuming way. Padded with dense foam and solid stained wood legs, Parcel also comes fully assembled. Set Includes: Two - Parcel Dining Side Chair

## Additional Information

| SKU        | SMODC15832                                                                                                                                                                                                                                                  |
|------------|-------------------------------------------------------------------------------------------------------------------------------------------------------------------------------------------------------------------------------------------------------------|
| Dimensions | Overall Side Chair Dimensions: 24"L x 19"W x<br>39"H Seat Dimensions: 17"L x 19"W x 19.5"H<br>Backrest Dimensions: 3"L x 15.5"W x 18"H<br>Cushion Height: 5.5"H Leg Dimensions: 1.5"L x<br>1.5"W x 14.5"H Overall Product Dimensions: 24"L<br>x 38"W x 39"H |