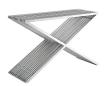

## **Press Console Table**

\$1,069.00

## Description

Progress forward with the charged Press Console Table. Bolstered by a series of brushed aluminum segments, Press displays a mode of strategic progress amidst minimalist elements. Pleasing to the eye and resounding to your decor, keep your sights high while staying fully charged at all times. Perfect for contemporary living, entrance and lounge areas. Set Includes: One - Press Console Table