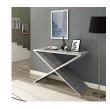

## **Press Console Table**

\$1,069.00

## Description

Progress forward with the charged Press Console Table. Bolstered by a series of brushed aluminum segments, Press displays a mode of strategic progress amidst minimalist elements. Pleasing to the eye and resounding to your decor, keep your sights high while staying fully charged at all times. Perfect for contemporary living, entrance and lounge areas. Set Includes: One - Press Console Table