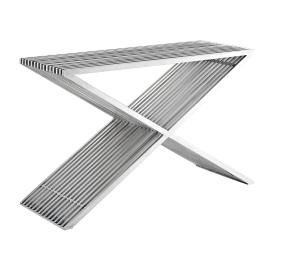

## **Press Console Table**

\$1,069.00

## Description

Progress forward with the charged Press Console Table. Bolstered by a series of brushed aluminum segments, Press displays a mode of strategic progress amidst minimalist elements. Pleasing to the eye and resounding to your decor, keep your sights high while staying fully charged at all times. Perfect for contemporary living, entrance and lounge areas. Set Includes: One - Press Console Table