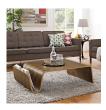

## **Polaris Wood Coffee Table**

\$703.00

## Description

Light up your living room decor with the Polaris Coffee Table. Designed to embody the lightning-fast resolve of a modern home on the move, Polaris is made of a continuous bentwood sheet covered with a durable layer of walnut veneer. Complete with a magazine holder, this lightweight accent table works well either as a centerpiece to your modern living room or as a welcome accompaniment to your lounge space. Set Includes: 1 - Polaris Coffee Table

## Additional Information

| SKU        | SMODC12597                                                                      |
|------------|---------------------------------------------------------------------------------|
| Dimensions | Overall Product Dimensions: 27.5"L x 41.5"W x 11.5"H Table Top Thickness: 0.5"H |