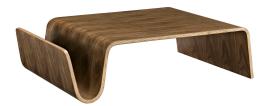

## **Polaris Wood Coffee Table**

\$703.00

## Description

Light up your living room decor with the Polaris Coffee Table. Designed to embody the lightning-fast resolve of a modern home on the move, Polaris is made of a continuous bentwood sheet covered with a durable layer of walnut veneer. Complete with a magazine holder, this lightweight accent table works well either as a centerpiece to your modern living room or as a welcome accompaniment to your lounge space. Set Includes: 1 - Polaris Coffee Table

## Additional Information

| SKU        | SMODC12597                                                                      |
|------------|---------------------------------------------------------------------------------|
| Dimensions | Overall Product Dimensions: 27.5"L x 41.5"W x 11.5"H Table Top Thickness: 0.5"H |