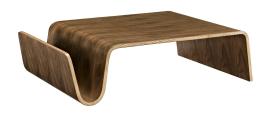

## **Polaris Wood Coffee Table**

\$703.00

## Description

Light up your living room decor with the Polaris Coffee Table. Designed to embody the lightning-fast resolve of a modern home on the move, Polaris is made of a continuous bentwood sheet covered with a durable layer of walnut veneer. Complete with a magazine holder, this lightweight accent table works well either as a centerpiece to your modern living room or as a welcome accompaniment to your lounge space. Set Includes: 1 - Polaris Coffee Table