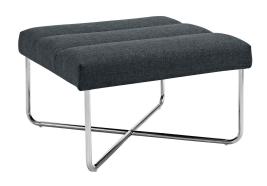

## **Reach Upholstered Fabric Ottoman**

\$834.00

## Description

Supremely comfortable, exceptionally supportive, Reach is a lounge chair and ottoman series that has your every need covered. Sip your beverage of choice while conversing or reading in this immensely enjoyable series. Made with plush deep-seated fabric cushions, well-positioned vertical head posture support, and a polished steel base, much planning and effort went into the development of Reachs design. The Reach lounge chair and ottoman series is perfect for modern living rooms and lounge spaces. Set Includes: 1 - Reach Ottoman

## Additional Information

| SKU        | SMODC12594                                                                                            |
|------------|-------------------------------------------------------------------------------------------------------|
| Dimensions | Overall Product Dimensions: 26"L x 26"W x 15.5"H Floor to Top of Seat: 15.5"H Cushion Thichkness: 4"H |