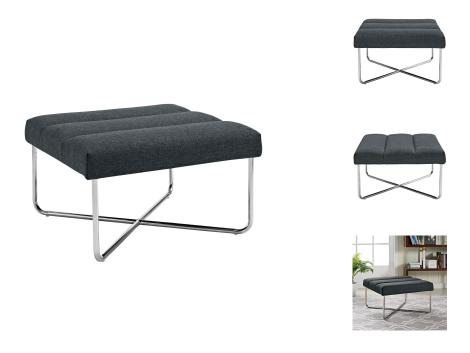

## **Reach Upholstered Fabric Ottoman**

\$834.00

## Description

Supremely comfortable, exceptionally supportive, Reach is a lounge chair and ottoman series that has your every need covered. Sip your beverage of choice while conversing or reading in this immensely enjoyable series. Made with plush deep-seated fabric cushions, well-positioned vertical head posture support, and a polished steel base, much planning and effort went into the development of Reachs design. The Reach lounge chair and ottoman series is perfect for modern living rooms and lounge spaces. Set Includes: 1 - Reach Ottoman

## Additional Information

| SKU        | SMODC12594                                                                                            |
|------------|-------------------------------------------------------------------------------------------------------|
| Dimensions | Overall Product Dimensions: 26"L x 26"W x 15.5"H Floor to Top of Seat: 15.5"H Cushion Thichkness: 4"H |