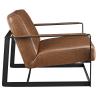

## Seg Upholstered Vinyl Accent Chair \$1,167.00

## Description

Introduce your guests to a warm and welcoming environment with Seg. Made for use as a reception or guest chair, Segs coated steel frame and padded vinyl upholstery are ready for frequent use. Seg is perfect both for offices looking to impress new clients and for anyone intrigued by designs that develop space and form in an innovative way. Set Includes: One – Seg Reception Chair