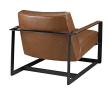

## Seg Upholstered Vinyl Accent Chair \$1,167.00

## Description

Introduce your guests to a warm and welcoming environment with Seg. Made for use as a reception or guest chair, Segs coated steel frame and padded vinyl upholstery are ready for frequent use. Seg is perfect both for offices looking to impress new clients and for anyone intrigued by designs that develop space and form in an innovative way. Set Includes: One – Seg Reception Chair