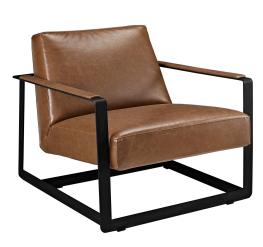

## Seg Upholstered Vinyl Accent Chair \$1,167.00

## Description

Introduce your guests to a warm and welcoming environment with Seg. Made for use as a reception or guest chair, Segs coated steel frame and padded vinyl upholstery are ready for frequent use. Seg is perfect both for offices looking to impress new clients and for anyone intrigued by designs that develop space and form in an innovative way. Set Includes: One – Seg Reception Chair