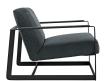

## **Seg Upholstered Fabric Accent Chair**

\$1,107.00

## Description

Introduce your guests to a warm and welcoming environment with Seg. Made for use as a reception or guest chair, Segs coated steel frame and padded fabric upholstery are ready for frequent use. Seg is perfect both for offices looking to impress new clients and for anyone intrigued by designs that develop space and form in an innovative way. Set Includes: One - Seg Reception Chair