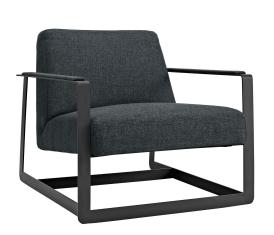

## **Seg Upholstered Fabric Accent Chair**

\$1,107.00

## Description

Introduce your guests to a warm and welcoming environment with Seg. Made for use as a reception or guest chair, Segs coated steel frame and padded fabric upholstery are ready for frequent use. Seg is perfect both for offices looking to impress new clients and for anyone intrigued by designs that develop space and form in an innovative way. Set Includes: One - Seg Reception Chair