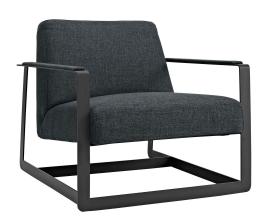

## **Seg Upholstered Fabric Accent Chair**

\$1,107.00

## Description

Introduce your guests to a warm and welcoming environment with Seg. Made for use as a reception or guest chair, Segs coated steel frame and padded fabric upholstery are ready for frequent use. Seg is perfect both for offices looking to impress new clients and for anyone intrigued by designs that develop space and form in an innovative way. Set Includes: One - Seg Reception Chair