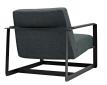

## **Seg Upholstered Fabric Accent Chair**

\$1,107.00

## Description

Introduce your guests to a warm and welcoming environment with Seg. Made for use as a reception or guest chair, Segs coated steel frame and padded fabric upholstery are ready for frequent use. Seg is perfect both for offices looking to impress new clients and for anyone intrigued by designs that develop space and form in an innovative way. Set Includes: One - Seg Reception Chair