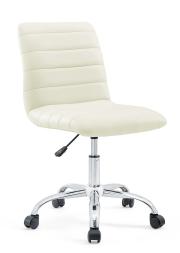

## Ripple Armless Mid Back Vinyl Office Chair

\$189.00

## Description

As with the ripple after-effects caused by the toss of a pebble, theres no telling where the Ripple armless office chair will take you. For those who appreciate natural resolve, without the need to know the destination point, then Ripple is for you. Outfitted with a polished chrome steel frame and five dual-wheel casters for easy mobility over hardwood or carpeted surfaces, the padded vinyl Ripple armless office chair begins and ends with innovation. Ripple is perfect for conference rooms and workstations, features fine stitching and trim throughout, and comes fully height adjustable with a 360-degree swivel. Set Includes: One - Ripple Mid Back Office Chair

## Additional Information

| SKU        | SMODC11650                                                                                                                                                                                         |
|------------|----------------------------------------------------------------------------------------------------------------------------------------------------------------------------------------------------|
| Dimensions | Overall Product Dimensions: 23"L x 23"W x 33 - 37"H Seat Dimensions: 22"L x 18"W x 18 - 22"H Backrest Dimensions: 15.5"L x 2.5"W x 15"H Base Dimensions: 33.5"L x 33.5"W Cushion Thichkness: 2.5"W |