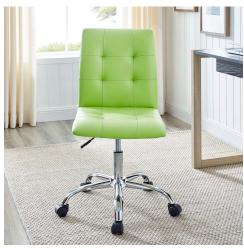

## Description

As with the ripple after-effects caused by the toss of a pebble, theres no telling where the Ripple armless office chair will take you. For those who appreciate natural resolve, without the need to know the destination point, then Ripple is for you. Outfitted with a polished chrome steel frame and five dual-wheel casters for easy mobility over hardwood or carpeted surfaces, the padded vinyl Ripple armless office chair begins and ends with innovation. Ripple is perfect for conference rooms and workstations, features fine stitching and trim throughout, and comes fully height adjustable with a 360-degree swivel. Set Includes: One - Ripple Mid Back Office Chair