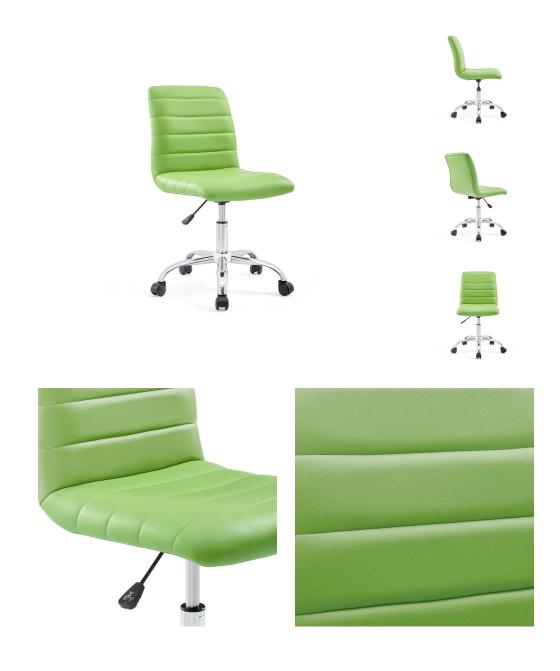

## Ripple Armless Mid Back Vinyl Office Chair

\$189.00

## Description

As with the ripple after-effects caused by the toss of a pebble, theres no telling where the Ripple armless office chair will take you. For those who appreciate natural resolve, without the need to know the destination point, then Ripple is for you. Outfitted with a polished chrome steel frame and five dual-wheel casters for easy mobility over hardwood or carpeted surfaces, the padded vinyl Ripple armless office chair begins and ends with innovation. Ripple is perfect for conference rooms and workstations, features fine stitching and trim throughout, and comes fully height adjustable with a 360-degree swivel. Set Includes: One - Ripple Mid Back Office Chair

## Additional Information

| SKU        | SMODC11650                                                                                                                                                                                         |
|------------|----------------------------------------------------------------------------------------------------------------------------------------------------------------------------------------------------|
| Dimensions | Overall Product Dimensions: 23"L x 23"W x 33 - 37"H Seat Dimensions: 22"L x 18"W x 18 - 22"H Backrest Dimensions: 15.5"L x 2.5"W x 15"H Base Dimensions: 33.5"L x 33.5"W Cushion Thichkness: 2.5"W |