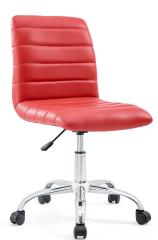

## Ripple Armless Mid Back Vinyl Office Chair

\$189.00

## Description

As with the ripple after-effects caused by the toss of a pebble, theres no telling where the Ripple armless office chair will take you. For those who appreciate natural resolve, without the need to know the destination point, then Ripple is for you. Outfitted with a polished chrome steel frame and five dual-wheel casters for easy mobility over hardwood or carpeted surfaces, the padded vinyl Ripple armless office chair begins and ends with innovation. Ripple is perfect for conference rooms and workstations, features fine stitching and trim throughout, and comes fully height adjustable with a 360-degree swivel. Set Includes: One - Ripple Mid Back Office Chair

## Additional Information

| SKU        | SMODC11650                                                                                                                                                                                         |
|------------|----------------------------------------------------------------------------------------------------------------------------------------------------------------------------------------------------|
| Dimensions | Overall Product Dimensions: 23"L x 23"W x 33 - 37"H Seat Dimensions: 22"L x 18"W x 18 - 22"H Backrest Dimensions: 15.5"L x 2.5"W x 15"H Base Dimensions: 33.5"L x 33.5"W Cushion Thichkness: 2.5"W |