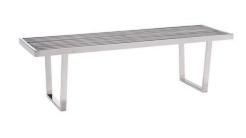

## **Hector | Niles Metal Slat Bench**

\$1,384.00

## Description

HONORMILL's Hector bench collection features pieces inspired by the mid-century design classic, platform bench. Our Hector metal slat bench is constructed with polished stainless steel and features a horizontal slat seating surface, spaced so that air and light travel through. Simple yet stylish, this functional and versatile piece works as a bench, table, or room accent in a variety of modern home spaces and comes in three different lengths.

## Additional Information

| SKU            | S125641                |
|----------------|------------------------|
| Dimensions     | W59" x H17.5" x L17.7" |
| Designer Brand | HONORMILL              |