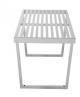

## **Hector | Niles Metal Slat Bench**

\$1,384.00

## Description

HONORMILL's Hector bench collection features pieces inspired by the mid-century design classic, platform bench. Our Hector metal slat bench is constructed with polished stainless steel and features a horizontal slat seating surface, spaced so that air and light travel through. Simple yet stylish, this functional and versatile piece works as a bench, table, or room accent in a variety of modern home spaces and comes in three different lengths.

## Additional Information

| SKU            | S125641                |
|----------------|------------------------|
| Dimensions     | W59" x H17.5" x L17.7" |
| Designer Brand | HONORMILL              |