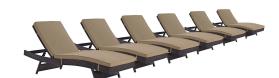

## Description

Gather stages of sensitivity with the Convene Outdoor Sectional series. Made with a synthetic rattan weave and a powder-coated aluminum frame, Convene Patio Lounge Chair is a versatile outdoor collection that shifts and combines according to the spontaneous needs of the moment. Outfitted with all-weather fabric cushions, this deck chair leaves a positive impression on friends and family while enhancing your patio, backyard, or poolside repast in this series of palpable distinction. This installment of the series is an Outdoor Reclining Patio Chaise Set. Set Includes: Six - Convene Outdoor Patio Chaise