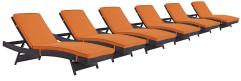

## Description

Gather stages of sensitivity with the Convene Outdoor Sectional series. Made with a synthetic rattan weave and a powder-coated aluminum frame, Convene Patio Lounge Chair is a versatile outdoor collection that shifts and combines according to the spontaneous needs of the moment. Outfitted with all-weather fabric cushions, this deck chair leaves a positive impression on friends and family while enhancing your patio, backyard, or poolside repast in this series of palpable distinction. This installment of the series is an Outdoor Reclining Patio Chaise Set. Set Includes: Six - Convene Outdoor Patio Chaise