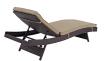

## Description

Gather stages of sensitivity with the Convene Outdoor Sectional series. Made with a synthetic rattan weave and a powder-coated aluminum frame, Convene Patio Lounge Chair is a versatile outdoor collection that shifts and combines according to the spontaneous needs of the moment. Outfitted with all-weather fabric cushions, this deck chair leaves a positive impression on friends and family while enhancing your patio, backyard, or poolside repast in this series of palpable distinction. This installment of the series is an Outdoor Reclining Patio Chaise Set. Set Includes: Six - Convene Outdoor Patio Chaise