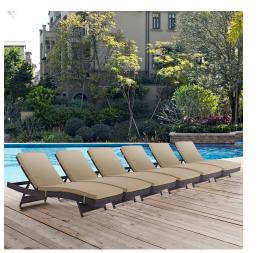

## Description

Gather stages of sensitivity with the Convene Outdoor Sectional series. Made with a synthetic rattan weave and a powder-coated aluminum frame, Convene Patio Lounge Chair is a versatile outdoor collection that shifts and combines according to the spontaneous needs of the moment. Outfitted with all-weather fabric cushions, this deck chair leaves a positive impression on friends and family while enhancing your patio, backyard, or poolside repast in this series of palpable distinction. This installment of the series is an Outdoor Reclining Patio Chaise Set. Set Includes: Six - Convene Outdoor Patio Chaise