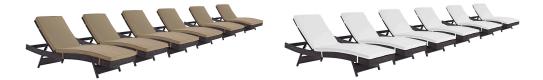

## Description

Gather stages of sensitivity with the Convene Outdoor Sectional series. Made with a synthetic rattan weave and a powder-coated aluminum frame, Convene Patio Lounge Chair is a versatile outdoor collection that shifts and combines according to the spontaneous needs of the moment. Outfitted with all-weather fabric cushions, this deck chair leaves a positive impression on friends and family while enhancing your patio, backyard, or poolside repast in this series of palpable distinction. This installment of the series is an Outdoor Reclining Patio Chaise Set. Set Includes: Six - Convene Outdoor Patio Chaise

## Additional Information

| SKU        | SMODC13578                                                                                                                                                                                                                                                                |
|------------|---------------------------------------------------------------------------------------------------------------------------------------------------------------------------------------------------------------------------------------------------------------------------|
| Dimensions | Overall Product Dimensions: 78.5"L x 27.5"W x 17<br>- 37.5"H Overall Chaise Dimensions: 78.5"L x<br>27.5"W x 17 - 37.5"H Seat Dimensions: 15.5"H<br>Cushion Thichkness: 2"H Seat Cushion<br>Dimensions: 27"L x 47"W x 2"H Backre Cushion<br>Dimensions: 25"L x 30"W x 2"H |