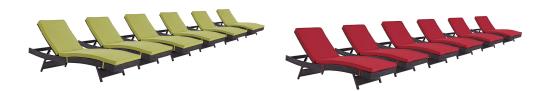

## Description

Gather stages of sensitivity with the Convene Outdoor Sectional series. Made with a synthetic rattan weave and a powder-coated aluminum frame, Convene Patio Lounge Chair is a versatile outdoor collection that shifts and combines according to the spontaneous needs of the moment. Outfitted with all-weather fabric cushions, this deck chair leaves a positive impression on friends and family while enhancing your patio, backyard, or poolside repast in this series of palpable distinction. This installment of the series is an Outdoor Reclining Patio Chaise Set. Set Includes: Six - Convene Outdoor Patio Chaise

## Additional Information

| SKU        | SMODC13578                                                                                                                                                                                                                                                                |
|------------|---------------------------------------------------------------------------------------------------------------------------------------------------------------------------------------------------------------------------------------------------------------------------|
| Dimensions | Overall Product Dimensions: 78.5"L x 27.5"W x 17<br>- 37.5"H Overall Chaise Dimensions: 78.5"L x<br>27.5"W x 17 - 37.5"H Seat Dimensions: 15.5"H<br>Cushion Thichkness: 2"H Seat Cushion<br>Dimensions: 27"L x 47"W x 2"H Backre Cushion<br>Dimensions: 25"L x 30"W x 2"H |