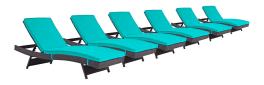

## Description

Gather stages of sensitivity with the Convene Outdoor Sectional series. Made with a synthetic rattan weave and a powder-coated aluminum frame, Convene Patio Lounge Chair is a versatile outdoor collection that shifts and combines according to the spontaneous needs of the moment. Outfitted with all-weather fabric cushions, this deck chair leaves a positive impression on friends and family while enhancing your patio, backyard, or poolside repast in this series of palpable distinction. This installment of the series is an Outdoor Reclining Patio Chaise Set. Set Includes: Six - Convene Outdoor Patio Chaise

## Additional Information

| SKU        | SMODC13578                                                                                                                                                                                                                                                                |
|------------|---------------------------------------------------------------------------------------------------------------------------------------------------------------------------------------------------------------------------------------------------------------------------|
| Dimensions | Overall Product Dimensions: 78.5"L x 27.5"W x 17<br>- 37.5"H Overall Chaise Dimensions: 78.5"L x<br>27.5"W x 17 - 37.5"H Seat Dimensions: 15.5"H<br>Cushion Thichkness: 2"H Seat Cushion<br>Dimensions: 27"L x 47"W x 2"H Backre Cushion<br>Dimensions: 25"L x 30"W x 2"H |