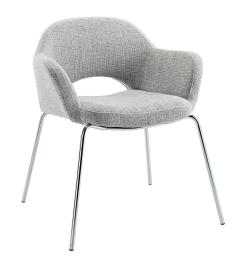

## **Cordelia Dining Armchair**

\$311.00

## Description

Participate in renewed growth and actualization with the Cordelia Side Chair. Sit comfortably as an aspirational back and up-surging arms complement a dual-tone tweed fabric cushion. Sleek chrome legs solidify the progress as unlocked potentials are established with ease. Set Includes: One - Cordelia Armchair