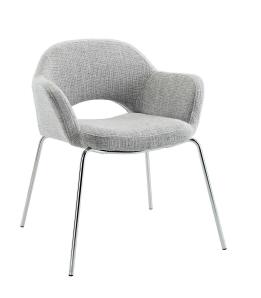

## **Cordelia Dining Armchair**

\$311.00

## Description

Participate in renewed growth and actualization with the Cordelia Side Chair. Sit comfortably as an aspirational back and up-surging arms complement a dual-tone tweed fabric cushion. Sleek chrome legs solidify the progress as unlocked potentials are established with ease. Set Includes: One - Cordelia Armchair