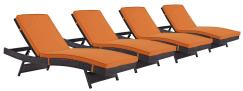

## Description

Gather stages of sensitivity with the Convene Outdoor Sectional series. Made with a synthetic rattan weave and a powder-coated aluminum frame, Convene Patio Lounge Chair is a versatile outdoor collection that shifts and combines according to the spontaneous needs of the moment. Outfitted with all-weather fabric cushions, this deck chair leaves a positive impression on friends and family while enhancing your patio, backyard, or poolside repast in this series of palpable distinction. This installment of the series is an Outdoor Reclining Patio Chaise Set. Set Includes: Four - Convene Outdoor Patio Chaise