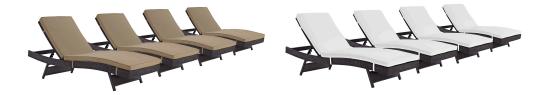

## Description

Gather stages of sensitivity with the Convene Outdoor Sectional series. Made with a synthetic rattan weave and a powder-coated aluminum frame, Convene Patio Lounge Chair is a versatile outdoor collection that shifts and combines according to the spontaneous needs of the moment. Outfitted with all-weather fabric cushions, this deck chair leaves a positive impression on friends and family while enhancing your patio, backyard, or poolside repast in this series of palpable distinction. This installment of the series is an Outdoor Reclining Patio Chaise Set. Set Includes: Four - Convene Outdoor Patio Chaise