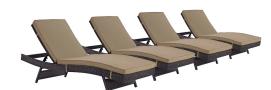

## Convene Chaise Outdoor Patio Set Of 4 \$3,045.00

https://honormill.com/convene-chaise-outdoor-patio-set-of-4.html

## Description

Gather stages of sensitivity with the Convene Outdoor Sectional series. Made with a synthetic rattan weave and a powder-coated aluminum frame, Convene Patio Lounge Chair is a versatile outdoor collection that shifts and combines according to the spontaneous needs of the moment. Outfitted with all-weather fabric cushions, this deck chair leaves a positive impression on friends and family while enhancing your patio, backyard, or poolside repast in this series of palpable distinction. This installment of the series is an Outdoor Reclining Patio Chaise Set. Set Includes: Four - Convene Outdoor Patio Chaise