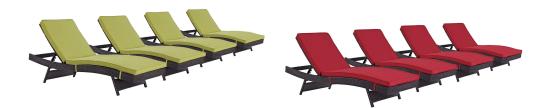

## Description

Gather stages of sensitivity with the Convene Outdoor Sectional series. Made with a synthetic rattan weave and a powder-coated aluminum frame, Convene Patio Lounge Chair is a versatile outdoor collection that shifts and combines according to the spontaneous needs of the moment. Outfitted with all-weather fabric cushions, this deck chair leaves a positive impression on friends and family while enhancing your patio, backyard, or poolside repast in this series of palpable distinction. This installment of the series is an Outdoor Reclining Patio Chaise Set. Set Includes: Four - Convene Outdoor Patio Chaise