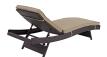

## Convene Chaise Outdoor Patio Set Of 4 \$3,045.00

https://honormill.com/convene-chaise-outdoor-patio-set-of-4.html

## Description

Gather stages of sensitivity with the Convene Outdoor Sectional series. Made with a synthetic rattan weave and a powder-coated aluminum frame, Convene Patio Lounge Chair is a versatile outdoor collection that shifts and combines according to the spontaneous needs of the moment. Outfitted with all-weather fabric cushions, this deck chair leaves a positive impression on friends and family while enhancing your patio, backyard, or poolside repast in this series of palpable distinction. This installment of the series is an Outdoor Reclining Patio Chaise Set. Set Includes: Four - Convene Outdoor Patio Chaise