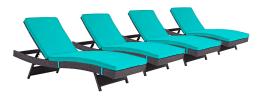

## Description

Gather stages of sensitivity with the Convene Outdoor Sectional series. Made with a synthetic rattan weave and a powder-coated aluminum frame, Convene Patio Lounge Chair is a versatile outdoor collection that shifts and combines according to the spontaneous needs of the moment. Outfitted with all-weather fabric cushions, this deck chair leaves a positive impression on friends and family while enhancing your patio, backyard, or poolside repast in this series of palpable distinction. This installment of the series is an Outdoor Reclining Patio Chaise Set. Set Includes: Four - Convene Outdoor Patio Chaise