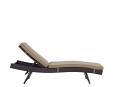

## Convene Chaise Outdoor Patio Set Of 4 \$3,045.00

https://honormill.com/convene-chaise-outdoor-patio-set-of-4.html

## Description

Gather stages of sensitivity with the Convene Outdoor Sectional series. Made with a synthetic rattan weave and a powder-coated aluminum frame, Convene Patio Lounge Chair is a versatile outdoor collection that shifts and combines according to the spontaneous needs of the moment. Outfitted with all-weather fabric cushions, this deck chair leaves a positive impression on friends and family while enhancing your patio, backyard, or poolside repast in this series of palpable distinction. This installment of the series is an Outdoor Reclining Patio Chaise Set. Set Includes: Four - Convene Outdoor Patio Chaise