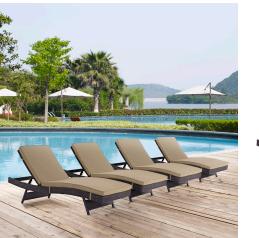

## Convene Chaise Outdoor Patio Set Of 4 \$3,045.00

https://honormill.com/convene-chaise-outdoor-patio-set-of-4.html

## Description

Gather stages of sensitivity with the Convene Outdoor Sectional series. Made with a synthetic rattan weave and a powder-coated aluminum frame, Convene Patio Lounge Chair is a versatile outdoor collection that shifts and combines according to the spontaneous needs of the moment. Outfitted with all-weather fabric cushions, this deck chair leaves a positive impression on friends and family while enhancing your patio, backyard, or poolside repast in this series of palpable distinction. This installment of the series is an Outdoor Reclining Patio Chaise Set. Set Includes: Four - Convene Outdoor Patio Chaise