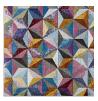

## Arisa Geometric Hexagon Mosaic 5X8 Area Rug

\$226.00

## Description

Make a sophisticated statement with the Arisa Geometric Hexagon Mosaic Area Rug. Patterned with an elegant modern design, Arisa is a durable machine-woven polypropylene rug. Complete with a durable rubber bottom, Arisa enhances traditional and contemporary modern decors while outlasting everyday use. Featuring a colorful tessellated triangle design with a high density low pile weave and subtle distressed effect, this non-shedding area rug is a perfect addition to the living room, bedroom, entryway, kitchen, dining room or family room. Arisa is a family-friendly stain resistant rug with easy maintenance. Vacuum regularly and spot clean with diluted soap or detergent as needed. Create a comfortable play area for kids and pets while protecting your floor from spills and heavy furniture with this carefree decor update for high traffic areas of your home. Set Includes: One - Arisa Geometric Hexagon Mosaic 5x8 Area Rug