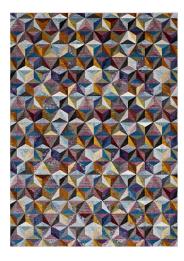

## Arisa Geometric Hexagon Mosaic 5X8 Area Rug

\$226.00

## Description

Make a sophisticated statement with the Arisa Geometric Hexagon Mosaic Area Rug. Patterned with an elegant modern design, Arisa is a durable machine-woven polypropylene rug. Complete with a durable rubber bottom, Arisa enhances traditional and contemporary modern decors while outlasting everyday use. Featuring a colorful tessellated triangle design with a high density low pile weave and subtle distressed effect, this non-shedding area rug is a perfect addition to the living room, bedroom, entryway, kitchen, dining room or family room. Arisa is a family-friendly stain resistant rug with easy maintenance. Vacuum regularly and spot clean with diluted soap or detergent as needed. Create a comfortable play area for kids and pets while protecting your floor from spills and heavy furniture with this carefree decor update for high traffic areas of your home. Set Includes: One - Arisa Geometric Hexagon Mosaic 5x8 Area Rug