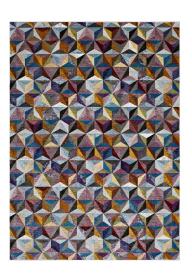

## Arisa Geometric Hexagon Mosaic 5X8 Area Rug

\$226.00

## Description

Make a sophisticated statement with the Arisa Geometric Hexagon Mosaic Area Rug. Patterned with an elegant modern design, Arisa is a durable machine-woven polypropylene rug. Complete with a durable rubber bottom, Arisa enhances traditional and contemporary modern decors while outlasting everyday use. Featuring a colorful tessellated triangle design with a high density low pile weave and subtle distressed effect, this non-shedding area rug is a perfect addition to the living room, bedroom, entryway, kitchen, dining room or family room. Arisa is a family-friendly stain resistant rug with easy maintenance. Vacuum regularly and spot clean with diluted soap or detergent as needed. Create a comfortable play area for kids and pets while protecting your floor from spills and heavy furniture with this carefree decor update for high traffic areas of your home. Set Includes: One - Arisa Geometric Hexagon Mosaic 5x8 Area Rug