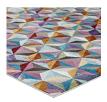

## Arisa Geometric Hexagon Mosaic 5X8 Area Rug

\$226.00

## Description

Make a sophisticated statement with the Arisa Geometric Hexagon Mosaic Area Rug. Patterned with an elegant modern design, Arisa is a durable machine-woven polypropylene rug. Complete with a durable rubber bottom, Arisa enhances traditional and contemporary modern decors while outlasting everyday use. Featuring a colorful tessellated triangle design with a high density low pile weave and subtle distressed effect, this non-shedding area rug is a perfect addition to the living room, bedroom, entryway, kitchen, dining room or family room. Arisa is a family-friendly stain resistant rug with easy maintenance. Vacuum regularly and spot clean with diluted soap or detergent as needed. Create a comfortable play area for kids and pets while protecting your floor from spills and heavy furniture with this carefree decor update for high traffic areas of your home. Set Includes: One - Arisa Geometric Hexagon Mosaic 5x8 Area Rug