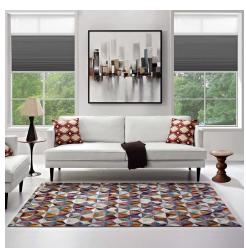

## Arisa Geometric Hexagon Mosaic 5X8 Area Rug

\$226.00

## Description

Make a sophisticated statement with the Arisa Geometric Hexagon Mosaic Area Rug. Patterned with an elegant modern design, Arisa is a durable machine-woven polypropylene rug. Complete with a durable rubber bottom, Arisa enhances traditional and contemporary modern decors while outlasting everyday use. Featuring a colorful tessellated triangle design with a high density low pile weave and subtle distressed effect, this non-shedding area rug is a perfect addition to the living room, bedroom, entryway, kitchen, dining room or family room. Arisa is a family-friendly stain resistant rug with easy maintenance. Vacuum regularly and spot clean with diluted soap or detergent as needed. Create a comfortable play area for kids and pets while protecting your floor from spills and heavy furniture with this carefree decor update for high traffic areas of your home. Set Includes: One - Arisa Geometric Hexagon Mosaic 5x8 Area Rug