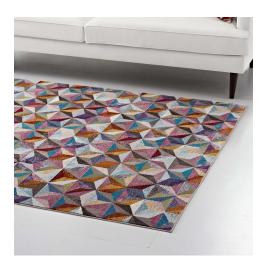

## Arisa Geometric Hexagon Mosaic 5X8 Area Rug

\$226.00

## Description

Make a sophisticated statement with the Arisa Geometric Hexagon Mosaic Area Rug. Patterned with an elegant modern design, Arisa is a durable machine-woven polypropylene rug. Complete with a durable rubber bottom, Arisa enhances traditional and contemporary modern decors while outlasting everyday use. Featuring a colorful tessellated triangle design with a high density low pile weave and subtle distressed effect, this non-shedding area rug is a perfect addition to the living room, bedroom, entryway, kitchen, dining room or family room. Arisa is a family-friendly stain resistant rug with easy maintenance. Vacuum regularly and spot clean with diluted soap or detergent as needed. Create a comfortable play area for kids and pets while protecting your floor from spills and heavy furniture with this carefree decor update for high traffic areas of your home. Set Includes: One - Arisa Geometric Hexagon Mosaic 5x8 Area Rug