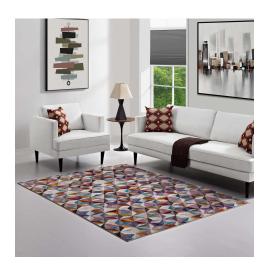

## Arisa Geometric Hexagon Mosaic 5X8 Area Rug

\$226.00

## Description

Make a sophisticated statement with the Arisa Geometric Hexagon Mosaic Area Rug. Patterned with an elegant modern design, Arisa is a durable machine-woven polypropylene rug. Complete with a durable rubber bottom, Arisa enhances traditional and contemporary modern decors while outlasting everyday use. Featuring a colorful tessellated triangle design with a high density low pile weave and subtle distressed effect, this non-shedding area rug is a perfect addition to the living room, bedroom, entryway, kitchen, dining room or family room. Arisa is a family-friendly stain resistant rug with easy maintenance. Vacuum regularly and spot clean with diluted soap or detergent as needed. Create a comfortable play area for kids and pets while protecting your floor from spills and heavy furniture with this carefree decor update for high traffic areas of your home. Set Includes: One - Arisa Geometric Hexagon Mosaic 5x8 Area Rug