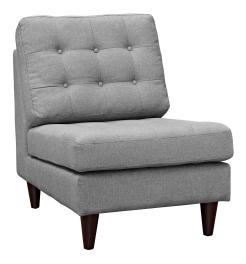

## Description

End the rule of unjust sovereignties that wage a useless war for your interiors. Empress leaves the would-be heiress of holistic furnishings in the dust with a design that rivals any competitor. Empress is heralded with deeply tufted buttons, plush cushions, and armrests that convey that perfect air of nobility. The black stained solid wood legs come with plastic glides to prevent floor scratching, and the fine fabric upholstery leaves the recipients feeling richly rewarded. Set Includes: 1 - Empress Side Chair

## **Additional Information**

| SKU        | SMODC12686                                                                                                                                                                     |
|------------|--------------------------------------------------------------------------------------------------------------------------------------------------------------------------------|
| Dimensions | Overall Product Dimensions: 34.5"L x 26"W x<br>34"H Seat Dimensions: 23"L x 26"W x 18.5"H<br>Backrest Height from Seat: 16"H Cushion<br>Thickness: 6"H Base Dimensions: 22.5"W |