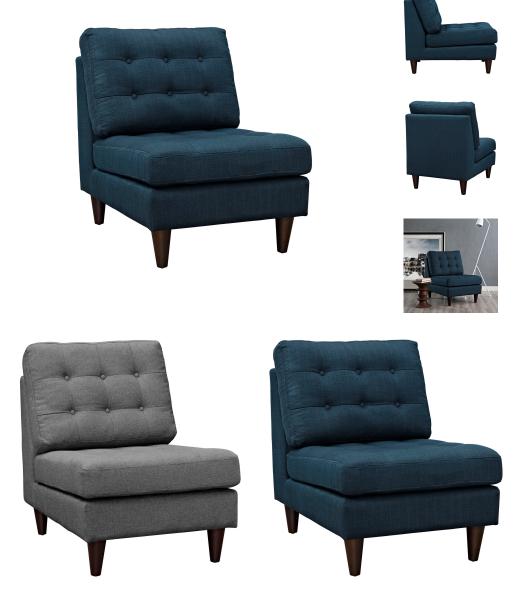

## Description

End the rule of unjust sovereignties that wage a useless war for your interiors. Empress leaves the would-be heiress of holistic furnishings in the dust with a design that rivals any competitor. Empress is heralded with deeply tufted buttons, plush cushions, and armrests that convey that perfect air of nobility. The black stained solid wood legs come with plastic glides to prevent floor scratching, and the fine fabric upholstery leaves the recipients feeling richly rewarded. Set Includes: 1 - Empress Side Chair

## **Additional Information**

| SKU        | SMODC12686                                                                                                                                                                     |
|------------|--------------------------------------------------------------------------------------------------------------------------------------------------------------------------------|
| Dimensions | Overall Product Dimensions: 34.5"L x 26"W x<br>34"H Seat Dimensions: 23"L x 26"W x 18.5"H<br>Backrest Height from Seat: 16"H Cushion<br>Thickness: 6"H Base Dimensions: 22.5"W |