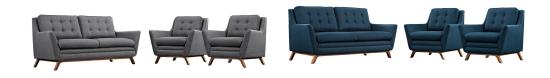

## Description

Dominate your decor with the expertly designed Beguile Collection. Exquisitely crafted with gently sloping arms, comfortable plush seat cushions, and adeptly tufted back cushion buttons, Beguile is a delightful collection that reinvents mid-century style. Outfitted with a solid wood walnut-stained base and fine fabric, Beguile comes perfect for living room, lounge and meeting areas. Set Includes: One - Beguile Fabric Loveseat Two - Beguile Fabric Armchair