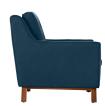

## Description

Dominate your decor with the expertly designed Beguile Collection. Exquisitely crafted with gently sloping arms, comfortable plush seat cushions, and adeptly tufted back cushion buttons, Beguile is a delightful collection that reinvents mid-century style. Outfitted with a solid wood walnut-stained base and fine fabric, Beguile comes perfect for living room, lounge and meeting areas. Set Includes: One - Beguile Fabric Loveseat Two - Beguile Fabric Armchair