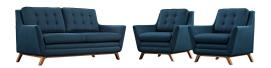

## **Beguile 3 Piece Upholstered Fabric Living Room Set**

\$3,459.00

## Description

Dominate your decor with the expertly designed Beguile Collection. Exquisitely crafted with gently sloping arms, comfortable plush seat cushions, and adeptly tufted back cushion buttons, Beguile is a delightful collection that reinvents mid-century style. Outfitted with a solid wood walnut-stained base and fine fabric, Beguile comes perfect for living room, lounge and meeting areas. Set Includes: One - Beguile Fabric Loveseat Two - Beguile Fabric Armchair