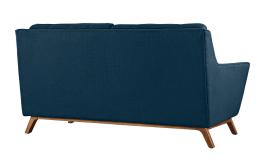

## Description

Dominate your decor with the expertly designed Beguile Collection. Exquisitely crafted with gently sloping arms, comfortable plush seat cushions, and adeptly tufted back cushion buttons, Beguile is a delightful collection that reinvents mid-century style. Outfitted with a solid wood walnut-stained base and fine fabric, Beguile comes perfect for living room, lounge and meeting areas. Set Includes: One - Beguile Fabric Loveseat Two - Beguile Fabric Armchair