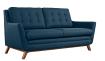

## Description

Dominate your decor with the expertly designed Beguile Collection. Exquisitely crafted with gently sloping arms, comfortable plush seat cushions, and adeptly tufted back cushion buttons, Beguile is a delightful collection that reinvents mid-century style. Outfitted with a solid wood walnut-stained base and fine fabric, Beguile comes perfect for living room, lounge and meeting areas. Set Includes: One - Beguile Fabric Loveseat Two - Beguile Fabric Armchair