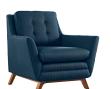

## Description

Dominate your decor with the expertly designed Beguile Collection. Exquisitely crafted with gently sloping arms, comfortable plush seat cushions, and adeptly tufted back cushion buttons, Beguile is a delightful collection that reinvents mid-century style. Outfitted with a solid wood walnut-stained base and fine fabric, Beguile comes perfect for living room, lounge and meeting areas. Set Includes: One - Beguile Fabric Loveseat Two - Beguile Fabric Armchair