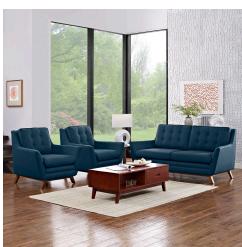

## **Beguile 3 Piece Upholstered Fabric Living Room Set**

\$3,459.00

## Description

Dominate your decor with the expertly designed Beguile Collection. Exquisitely crafted with gently sloping arms, comfortable plush seat cushions, and adeptly tufted back cushion buttons, Beguile is a delightful collection that reinvents mid-century style. Outfitted with a solid wood walnut-stained base and fine fabric, Beguile comes perfect for living room, lounge and meeting areas. Set Includes: One - Beguile Fabric Loveseat Two - Beguile Fabric Armchair