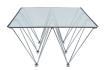

## **Prism Rectangle Coffee Table**

\$523.00

## Description

There is so much you can do with light. When accompanied by Prism, the possibilities are truly endless. Refract and reflect on what matters most, as you sit leisurely among the exquisite array of shimmer and shadow. Prism is topped with a thick tempered glass top and supported by the geometrically stunning brushed stainless steel frame. Distinctly modern for its subtle yet deliberate effect, the Prism Rectangular Coffee Table is best suited for light-filled reception and lounge areas of import. Set Includes: One - Prism Coffee Table