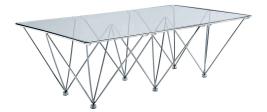

## **Prism Rectangle Coffee Table**

\$523.00

## Description

There is so much you can do with light. When accompanied by Prism, the possibilities are truly endless. Refract and reflect on what matters most, as you sit leisurely among the exquisite array of shimmer and shadow. Prism is topped with a thick tempered glass top and supported by the geometrically stunning brushed stainless steel frame. Distinctly modern for its subtle yet deliberate effect, the Prism Rectangular Coffee Table is best suited for light-filled reception and lounge areas of import. Set Includes: One - Prism Coffee Table