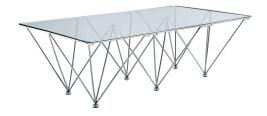

## Description

There is so much you can do with light. When accompanied by Prism, the possibilities are truly endless. Refract and reflect on what matters most, as you sit leisurely among the exquisite array of shimmer and shadow. Prism is topped with a thick tempered glass top and supported by the geometrically stunning brushed stainless steel frame. Distinctly modern for its subtle yet deliberate effect, the Prism Rectangular Coffee Table is best suited for light-filled reception and lounge areas of import. Set Includes: One - Prism Coffee Table