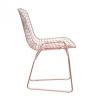

## Bellmont | Bertoia Wire Dining Chair - Set Of 2 Rose \$880.00

## Description

Like the original mid-century designs, our Bellmont wire chair collection pieces are crafted with a contour mesh frame of sturdy welded steel. This set of two replica side or dining chairs

feature a durable polished steel in a rose gold finish and has plastic guides on the feet to prevent flooring surface damage. The optional padded leatherette seat cushion provides additional comfort and is available in a variety of colors. This modern classic works well in a variety of home or office applications, as both an accent piece or casual seating solution. If you have a specific requirement for a project, we're happy to help. Please contact one of our professionals to discuss your requirements.