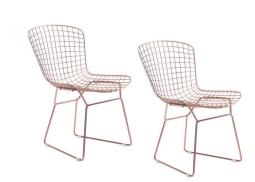

## Bellmont | Bertoia Wire Dining Chair - Set Of 2 Rose \$880.00

## Description

Like the original mid-century designs, our Bellmont wire chair collection pieces are crafted with a contour mesh frame of sturdy welded steel. This set of two replica side or dining chairs

feature a durable polished steel in a rose gold finish and has plastic guides on the feet to prevent flooring surface damage. The optional padded leatherette seat cushion provides additional comfort and is available in a variety of colors. This modern classic works well in a variety of home or office applications, as both an accent piece or casual seating solution. If you have a specific requirement for a project, we're happy to help. Please contact one of our professionals to discuss your requirements.