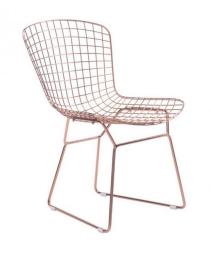

## Bellmont | Bertoia Wire Dining Chair - Set Of 2 Rose \$880.00

## Description

Like the original mid-century designs, our Bellmont wire chair collection pieces are crafted with a contour mesh frame of sturdy welded steel. This set of two replica side or dining chairs

feature a durable polished steel in a rose gold finish and has plastic guides on the feet to prevent flooring surface damage. The optional padded leatherette seat cushion provides additional comfort and is available in a variety of colors. This modern classic works well in a variety of home or office applications, as both an accent piece or casual seating solution. If you have a specific requirement for a project, we're happy to help. Please contact one of our professionals to discuss your requirements.