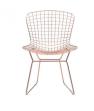

## Bellmont | Bertoia Wire Dining Chair - Set Of 2 Rose \$880.00

## Description

Like the original mid-century designs, our Bellmont wire chair collection pieces are crafted with a contour mesh frame of sturdy welded steel. This set of two replica side or dining chairs

feature a durable polished steel in a rose gold finish and has plastic guides on the feet to prevent flooring surface damage. The optional padded leatherette seat cushion provides additional comfort and is available in a variety of colors. This modern classic works well in a variety of home or office applications, as both an accent piece or casual seating solution. If you have a specific requirement for a project, we're happy to help. Please contact one of our professionals to discuss your requirements.