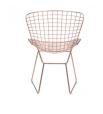

## Bellmont | Bertoia Wire Dining Chair - Set Of 2 Rose \$880.00

## Description

Like the original mid-century designs, our Bellmont wire chair collection pieces are crafted with a contour mesh frame of sturdy welded steel. This set of two replica side or dining chairs

feature a durable polished steel in a rose gold finish and has plastic guides on the feet to prevent flooring surface damage. The optional padded leatherette seat cushion provides additional comfort and is available in a variety of colors. This modern classic works well in a variety of home or office applications, as both an accent piece or casual seating solution. If you have a specific requirement for a project, we're happy to help. Please contact one of our professionals to discuss your requirements.