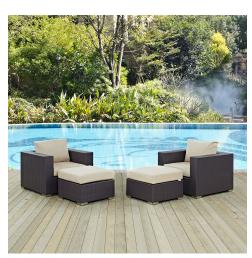

## **Convene 4 Piece Outdoor Patio Sectional Set**

\$2,087.00

## Description

Gather stages of sensitivity with the Convene Outdoor Sectional series. Made with a synthetic rattan weave and a powder-coated aluminum frame, Convene is a versatile outdoor furniture set that shifts and combines according to the spontaneous needs of the moment. Outfitted with all-weather fabric cushions, leave a positive impression on friends and family while enhancing your patio, backyard, or poolside repast in this series of palpable distinction. This installment of the series is an Outdoor Patio Sectional Sofa Set. Set Includes: Two - Convene Outdoor Patio Armchair Section Two - Convene Outdoor Patio Ottoman Section