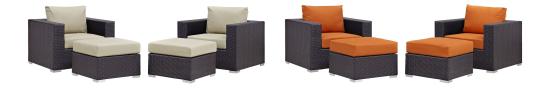

## Description

Gather stages of sensitivity with the Convene Outdoor Sectional series. Made with a synthetic rattan weave and a powder-coated aluminum frame, Convene is a versatile outdoor furniture set that shifts and combines according to the spontaneous needs of the moment. Outfitted with all-weather fabric cushions, leave a positive impression on friends and family while enhancing your patio, backyard, or poolside repast in this series of palpable distinction. This installment of the series is an Outdoor Patio Sectional Sofa Set. Set Includes: Two - Convene Outdoor Patio Armchair Section Two - Convene Outdoor Patio Ottoman Section