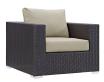

## **Convene 4 Piece Outdoor Patio Sectional Set**

\$2,087.00

## Description

Gather stages of sensitivity with the Convene Outdoor Sectional series. Made with a synthetic rattan weave and a powder-coated aluminum frame, Convene is a versatile outdoor furniture set that shifts and combines according to the spontaneous needs of the moment. Outfitted with all-weather fabric cushions, leave a positive impression on friends and family while enhancing your patio, backyard, or poolside repast in this series of palpable distinction. This installment of the series is an Outdoor Patio Sectional Sofa Set. Set Includes: Two - Convene Outdoor Patio Armchair Section Two - Convene Outdoor Patio Ottoman Section