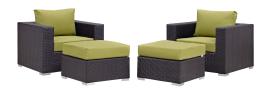

## **Convene 4 Piece Outdoor Patio Sectional Set**

\$2,087.00

## Description

Gather stages of sensitivity with the Convene Outdoor Sectional series. Made with a synthetic rattan weave and a powder-coated aluminum frame, Convene is a versatile outdoor furniture set that shifts and combines according to the spontaneous needs of the moment. Outfitted with all-weather fabric cushions, leave a positive impression on friends and family while enhancing your patio, backyard, or poolside repast in this series of palpable distinction. This installment of the series is an Outdoor Patio Sectional Sofa Set. Set Includes: Two - Convene Outdoor Patio Armchair Section Two - Convene Outdoor Patio Ottoman Section