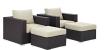

## **Convene 4 Piece Outdoor Patio Sectional Set**

\$2,087.00

## Description

Gather stages of sensitivity with the Convene Outdoor Sectional series. Made with a synthetic rattan weave and a powder-coated aluminum frame, Convene is a versatile outdoor furniture set that shifts and combines according to the spontaneous needs of the moment. Outfitted with all-weather fabric cushions, leave a positive impression on friends and family while enhancing your patio, backyard, or poolside repast in this series of palpable distinction. This installment of the series is an Outdoor Patio Sectional Sofa Set. Set Includes: Two - Convene Outdoor Patio Armchair Section Two - Convene Outdoor Patio Ottoman Section