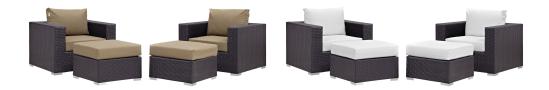

## Description

Gather stages of sensitivity with the Convene Outdoor Sectional series. Made with a synthetic rattan weave and a powder-coated aluminum frame, Convene is a versatile outdoor furniture set that shifts and combines according to the spontaneous needs of the moment. Outfitted with all-weather fabric cushions, leave a positive impression on friends and family while enhancing your patio, backyard, or poolside repast in this series of palpable distinction. This installment of the series is an Outdoor Patio Sectional Sofa Set. Set Includes: Two - Convene Outdoor Patio Armchair Section Two - Convene Outdoor Patio Ottoman Section