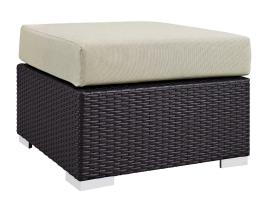

## Description

Gather stages of sensitivity with the Convene Outdoor Sectional series. Made with a synthetic rattan weave and a powder-coated aluminum frame, Convene is a versatile outdoor furniture set that shifts and combines according to the spontaneous needs of the moment. Outfitted with all-weather fabric cushions, leave a positive impression on friends and family while enhancing your patio, backyard, or poolside repast in this series of palpable distinction. This installment of the series is an Outdoor Patio Sectional Sofa Set. Set Includes: Two - Convene Outdoor Patio Armchair Section Two - Convene Outdoor Patio Ottoman Section

## **Additional Information**

| SKU        | SMODC12976                                                                                                                                                                                                                                                                                                   |
|------------|--------------------------------------------------------------------------------------------------------------------------------------------------------------------------------------------------------------------------------------------------------------------------------------------------------------|
| Dimensions | Overall Product Dimensions: 70"L x 75"W x 33"H<br>Overall Armchair Dimensions: 35"L x 37.5"W x<br>25.5 - 33"H Seat Dimensions: 22.5"L x 25"W x<br>17.5"H Armrest Dimensions: 6"W x 25.5"H<br>Cushion Thickness: 5"H Overall Ottoman<br>Dimensions: 25"L x 25"W x 12 - 17.5"H Base<br>Dimensions: 25"L x 25"W |