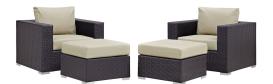

## **Convene 4 Piece Outdoor Patio Sectional Set**

\$2,087.00

## Description

Gather stages of sensitivity with the Convene Outdoor Sectional series. Made with a synthetic rattan weave and a powder-coated aluminum frame, Convene is a versatile outdoor furniture set that shifts and combines according to the spontaneous needs of the moment. Outfitted with all-weather fabric cushions, leave a positive impression on friends and family while enhancing your patio, backyard, or poolside repast in this series of palpable distinction. This installment of the series is an Outdoor Patio Sectional Sofa Set. Set Includes: Two - Convene Outdoor Patio Armchair Section Two - Convene Outdoor Patio Ottoman Section