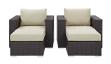

## **Convene 4 Piece Outdoor Patio Sectional Set**

\$2,087.00

## Description

Gather stages of sensitivity with the Convene Outdoor Sectional series. Made with a synthetic rattan weave and a powder-coated aluminum frame, Convene is a versatile outdoor furniture set that shifts and combines according to the spontaneous needs of the moment. Outfitted with all-weather fabric cushions, leave a positive impression on friends and family while enhancing your patio, backyard, or poolside repast in this series of palpable distinction. This installment of the series is an Outdoor Patio Sectional Sofa Set. Set Includes: Two - Convene Outdoor Patio Armchair Section Two - Convene Outdoor Patio Ottoman Section