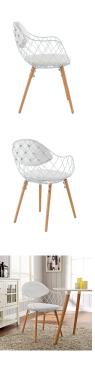

## **Basket Dining Metal Armchair**

\$313.00

## Description

There comes a time when a person just needs a basket to sit in. Basket conveys that openwire effect to perfection with a minimalist chair that is maximal on style. Suitable for indoor or outdoor use, Basket is made with a powder coated white metal frame and soft vinyl cushion and backrest that provides surprising comfort. Perfect for patios, backyards, kitchens or dining areas, Basket comes fully assembled and is as contemporary as it gets. Set Includes: One - Basket Dining Chair