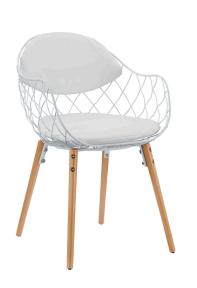

## **Basket Dining Metal Armchair**

\$313.00

## Description

There comes a time when a person just needs a basket to sit in. Basket conveys that openwire effect to perfection with a minimalist chair that is maximal on style. Suitable for indoor or outdoor use, Basket is made with a powder coated white metal frame and soft vinyl cushion and backrest that provides surprising comfort. Perfect for patios, backyards, kitchens or dining areas, Basket comes fully assembled and is as contemporary as it gets. Set Includes: One - Basket Dining Chair