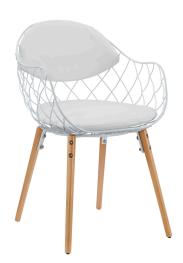

## **Basket Dining Metal Armchair**

\$313.00

## Description

There comes a time when a person just needs a basket to sit in. Basket conveys that openwire effect to perfection with a minimalist chair that is maximal on style. Suitable for indoor or outdoor use, Basket is made with a powder coated white metal frame and soft vinyl cushion and backrest that provides surprising comfort. Perfect for patios, backyards, kitchens or dining areas, Basket comes fully assembled and is as contemporary as it gets. Set Includes: One - Basket Dining Chair