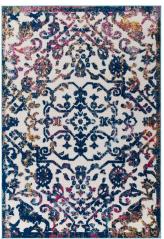

## Reflect Primrose Ornate Floral Lattice 8X10 Indoor/Outdoor Area Rug

\$281.00

## Description

Make a sophisticated statement with the Primrose Vintage Ornate Floral Lattice Indoor and Outdoor Area Rug from the Reflect Collection. Patterned with an elegant vintage design, Primrose is a durable machine-woven polypropylene sisal rug. Featuring a distressed ornate floral lattice design with a low two-tier pile weave and gripping rubber bottom, this all-weather area rug is a perfect addition to the outdoor patio, porch, deck, or inside the house in the living room, bedroom, kitchen or dining room. Primrose is a pet and family-friendly, fade and stain resistant rug with easy maintenance. Hose down or vacuum periodically. Create a contemporary play area for kids and pets in high-traffic areas while protecting your floor from spills and heavy furniture with this carefree decor solution. Set Includes: One - Reflect Primrose Distressed Vintage Ornate Floral Lattice 8x10 Indoor and Outdoor Area Rug