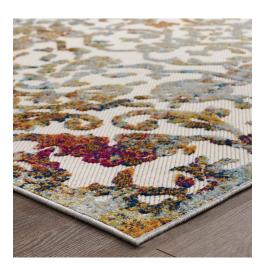

## Description

Make a sophisticated statement with the Primrose Vintage Ornate Floral Lattice Indoor and Outdoor Area Rug from the Reflect Collection. Patterned with an elegant vintage design, Primrose is a durable machine-woven polypropylene sisal rug. Featuring a distressed ornate floral lattice design with a low two-tier pile weave and gripping rubber bottom, this all-weather area rug is a perfect addition to the outdoor patio, porch, deck, or inside the house in the living room, bedroom, kitchen or dining room. Primrose is a pet and family-friendly, fade and stain resistant rug with easy maintenance. Hose down or vacuum periodically. Create a contemporary play area for kids and pets in high-traffic areas while protecting your floor from spills and heavy furniture with this carefree decor solution. Set Includes: One - Reflect Primrose Distressed Vintage Ornate Floral Lattice 8x10 Indoor and Outdoor Area Rug