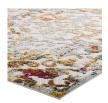

## Description

Make a sophisticated statement with the Primrose Vintage Ornate Floral Lattice Indoor and Outdoor Area Rug from the Reflect Collection. Patterned with an elegant vintage design, Primrose is a durable machine-woven polypropylene sisal rug. Featuring a distressed ornate floral lattice design with a low two-tier pile weave and gripping rubber bottom, this all-weather area rug is a perfect addition to the outdoor patio, porch, deck, or inside the house in the living room, bedroom, kitchen or dining room. Primrose is a pet and family-friendly, fade and stain resistant rug with easy maintenance. Hose down or vacuum periodically. Create a contemporary play area for kids and pets in high-traffic areas while protecting your floor from spills and heavy furniture with this carefree decor solution. Set Includes: One - Reflect Primrose Distressed Vintage Ornate Floral Lattice 8x10 Indoor and Outdoor Area Rug