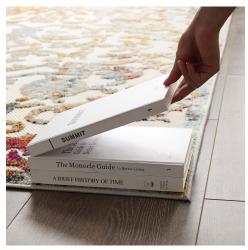

## Description

Make a sophisticated statement with the Primrose Vintage Ornate Floral Lattice Indoor and Outdoor Area Rug from the Reflect Collection. Patterned with an elegant vintage design, Primrose is a durable machine-woven polypropylene sisal rug. Featuring a distressed ornate floral lattice design with a low two-tier pile weave and gripping rubber bottom, this all-weather area rug is a perfect addition to the outdoor patio, porch, deck, or inside the house in the living room, bedroom, kitchen or dining room. Primrose is a pet and family-friendly, fade and stain resistant rug with easy maintenance. Hose down or vacuum periodically. Create a contemporary play area for kids and pets in high-traffic areas while protecting your floor from spills and heavy furniture with this carefree decor solution. Set Includes: One - Reflect Primrose Distressed Vintage Ornate Floral Lattice 8x10 Indoor and Outdoor Area Rug