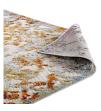

## Description

Make a sophisticated statement with the Primrose Vintage Ornate Floral Lattice Indoor and Outdoor Area Rug from the Reflect Collection. Patterned with an elegant vintage design, Primrose is a durable machine-woven polypropylene sisal rug. Featuring a distressed ornate floral lattice design with a low two-tier pile weave and gripping rubber bottom, this all-weather area rug is a perfect addition to the outdoor patio, porch, deck, or inside the house in the living room, bedroom, kitchen or dining room. Primrose is a pet and family-friendly, fade and stain resistant rug with easy maintenance. Hose down or vacuum periodically. Create a contemporary play area for kids and pets in high-traffic areas while protecting your floor from spills and heavy furniture with this carefree decor solution. Set Includes: One - Reflect Primrose Distressed Vintage Ornate Floral Lattice 8x10 Indoor and Outdoor Area Rug