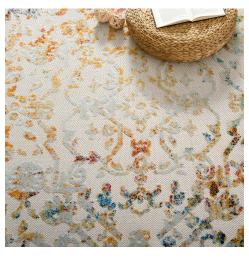

## Description

Make a sophisticated statement with the Primrose Vintage Ornate Floral Lattice Indoor and Outdoor Area Rug from the Reflect Collection. Patterned with an elegant vintage design, Primrose is a durable machine-woven polypropylene sisal rug. Featuring a distressed ornate floral lattice design with a low two-tier pile weave and gripping rubber bottom, this all-weather area rug is a perfect addition to the outdoor patio, porch, deck, or inside the house in the living room, bedroom, kitchen or dining room. Primrose is a pet and family-friendly, fade and stain resistant rug with easy maintenance. Hose down or vacuum periodically. Create a contemporary play area for kids and pets in high-traffic areas while protecting your floor from spills and heavy furniture with this carefree decor solution. Set Includes: One - Reflect Primrose Distressed Vintage Ornate Floral Lattice 8x10 Indoor and Outdoor Area Rug