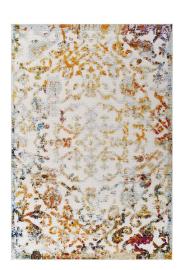

## Reflect Primrose Ornate Floral Lattice 8X10 Indoor/Outdoor Area Rug

\$281.00

## Description

Make a sophisticated statement with the Primrose Vintage Ornate Floral Lattice Indoor and Outdoor Area Rug from the Reflect Collection. Patterned with an elegant vintage design, Primrose is a durable machine-woven polypropylene sisal rug. Featuring a distressed ornate floral lattice design with a low two-tier pile weave and gripping rubber bottom, this all-weather area rug is a perfect addition to the outdoor patio, porch, deck, or inside the house in the living room, bedroom, kitchen or dining room. Primrose is a pet and family-friendly, fade and stain resistant rug with easy maintenance. Hose down or vacuum periodically. Create a contemporary play area for kids and pets in high-traffic areas while protecting your floor from spills and heavy furniture with this carefree decor solution. Set Includes: One - Reflect Primrose Distressed Vintage Ornate Floral Lattice 8x10 Indoor and Outdoor Area Rug