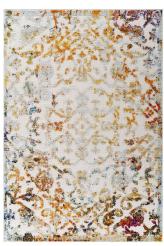

## Reflect Primrose Ornate Floral Lattice 8X10 Indoor/Outdoor Area Rug

\$281.00

## Description

Make a sophisticated statement with the Primrose Vintage Ornate Floral Lattice Indoor and Outdoor Area Rug from the Reflect Collection. Patterned with an elegant vintage design, Primrose is a durable machine-woven polypropylene sisal rug. Featuring a distressed ornate floral lattice design with a low two-tier pile weave and gripping rubber bottom, this all-weather area rug is a perfect addition to the outdoor patio, porch, deck, or inside the house in the living room, bedroom, kitchen or dining room. Primrose is a pet and family-friendly, fade and stain resistant rug with easy maintenance. Hose down or vacuum periodically. Create a contemporary play area for kids and pets in high-traffic areas while protecting your floor from spills and heavy furniture with this carefree decor solution. Set Includes: One - Reflect Primrose Distressed Vintage Ornate Floral Lattice 8x10 Indoor and Outdoor Area Rug