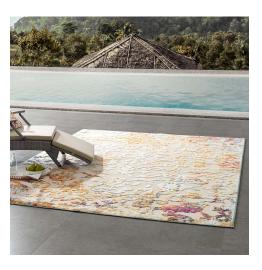

## Description

Make a sophisticated statement with the Primrose Vintage Ornate Floral Lattice Indoor and Outdoor Area Rug from the Reflect Collection. Patterned with an elegant vintage design, Primrose is a durable machine-woven polypropylene sisal rug. Featuring a distressed ornate floral lattice design with a low two-tier pile weave and gripping rubber bottom, this all-weather area rug is a perfect addition to the outdoor patio, porch, deck, or inside the house in the living room, bedroom, kitchen or dining room. Primrose is a pet and family-friendly, fade and stain resistant rug with easy maintenance. Hose down or vacuum periodically. Create a contemporary play area for kids and pets in high-traffic areas while protecting your floor from spills and heavy furniture with this carefree decor solution. Set Includes: One - Reflect Primrose Distressed Vintage Ornate Floral Lattice 8x10 Indoor and Outdoor Area Rug