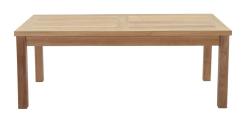

## Description

Harbor your greatest expectations with the luxurious Marina Teak Wood Outdoor Patio Furniture Sofa Sectional set. Marina Patio Furniture series has a seating arrangement perfect for every member of your crew as you breathe the fresh, crisp air of a day spent with friends and family. Known for its natural ability to withstand extreme weather conditions, teak is the wood selection of choice for long-lasting outdoor patio furniture. Now you can enjoy Marina Teak Wood Outdoor Sectional Sofa set with its durable construction and all-weather cushions, alongside a modern design that persistently looks new and welcoming in your patio seating environs. Assembly required. Set Includes: One - Marina Teak Coffee Table One - Marina Teak Sofa Two - Marina Teak Armchair

## Additional Information

| SKU        | SMODC11557                                                                                                                                                                                                                                                                                                                            |
|------------|---------------------------------------------------------------------------------------------------------------------------------------------------------------------------------------------------------------------------------------------------------------------------------------------------------------------------------------|
| Dimensions | Overall Product Dimensions: 56"L x 110"W x 31.5"H Armchair Dimensions: 31.5"L x 32.5"W x 31.5"H Sofa Dimensions: 32.5"L x 56.5"W x 31.5"H Seat Dimensions: 31"L x 26"W x 12"H Coffee Table Dimensions: 23.5"L x 47"W x 17.5"H Backrest Height: 20"H Armrest Height: 12"H Floor to underside of table: 14.5"H Table top thickness: 1"H |