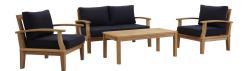

## **Marina 4 Piece Outdoor Patio Teak Set**

\$3,315.00

## Description

Harbor your greatest expectations with the luxurious Marina Teak Wood Outdoor Patio Furniture Sofa Sectional set. Marina Patio Furniture series has a seating arrangement perfect for every member of your crew as you breathe the fresh, crisp air of a day spent with friends and family. Known for its natural ability to withstand extreme weather conditions, teak is the wood selection of choice for long-lasting outdoor patio furniture. Now you can enjoy Marina Teak Wood Outdoor Sectional Sofa set with its durable construction and all-weather cushions, alongside a modern design that persistently looks new and welcoming in your patio seating environs. Assembly required. Set Includes: One - Marina Teak Coffee Table One - Marina Teak Sofa Two - Marina Teak Armchair