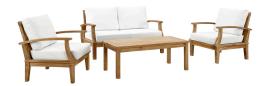

## **Marina 4 Piece Outdoor Patio Teak Set**

\$3,315.00

## Description

Harbor your greatest expectations with the luxurious Marina Teak Wood Outdoor Patio Furniture Sofa Sectional set. Marina Patio Furniture series has a seating arrangement perfect for every member of your crew as you breathe the fresh, crisp air of a day spent with friends and family. Known for its natural ability to withstand extreme weather conditions, teak is the wood selection of choice for long-lasting outdoor patio furniture. Now you can enjoy Marina Teak Wood Outdoor Sectional Sofa set with its durable construction and all-weather cushions, alongside a modern design that persistently looks new and welcoming in your patio seating environs. Assembly required. Set Includes: One - Marina Teak Coffee Table One - Marina Teak Sofa Two - Marina Teak Armchair