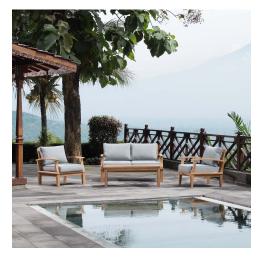

## **Marina 4 Piece Outdoor Patio Teak Set**

\$3,315.00

## Description

Harbor your greatest expectations with the luxurious Marina Teak Wood Outdoor Patio Furniture Sofa Sectional set. Marina Patio Furniture series has a seating arrangement perfect for every member of your crew as you breathe the fresh, crisp air of a day spent with friends and family. Known for its natural ability to withstand extreme weather conditions, teak is the wood selection of choice for long-lasting outdoor patio furniture. Now you can enjoy Marina Teak Wood Outdoor Sectional Sofa set with its durable construction and all-weather cushions, alongside a modern design that persistently looks new and welcoming in your patio seating environs. Assembly required. Set Includes: One - Marina Teak Coffee Table One - Marina Teak Sofa Two - Marina Teak Armchair