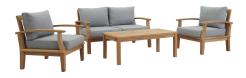

## **Marina 4 Piece Outdoor Patio Teak Set**

\$3,315.00

## Description

Harbor your greatest expectations with the luxurious Marina Teak Wood Outdoor Patio Furniture Sofa Sectional set. Marina Patio Furniture series has a seating arrangement perfect for every member of your crew as you breathe the fresh, crisp air of a day spent with friends and family. Known for its natural ability to withstand extreme weather conditions, teak is the wood selection of choice for long-lasting outdoor patio furniture. Now you can enjoy Marina Teak Wood Outdoor Sectional Sofa set with its durable construction and all-weather cushions, alongside a modern design that persistently looks new and welcoming in your patio seating environs. Assembly required. Set Includes: One - Marina Teak Coffee Table One - Marina Teak Sofa Two - Marina Teak Armchair