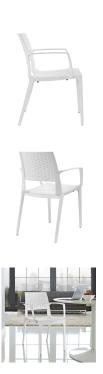

## **Astute Dining Armchair**

\$0.00

## Description

Chart a deliberate course to experiences fine and grand with the Astute dining chair. Made of durable plastic with a criss-cross pattern throughout, Astute was designed to be lightweight, sturdy and thoroughly minimalist. Perfect for contemporary dining rooms, Astute comes fully assembled and is built for years of use to come. Set Includes: One - Astute Dining Chair