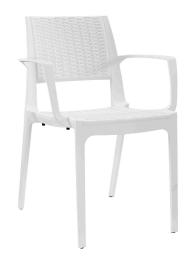

## **Astute Dining Armchair**

\$0.00

## Description

Chart a deliberate course to experiences fine and grand with the Astute dining chair. Made of durable plastic with a criss-cross pattern throughout, Astute was designed to be lightweight, sturdy and thoroughly minimalist. Perfect for contemporary dining rooms, Astute comes fully assembled and is built for years of use to come. Set Includes: One - Astute Dining Chair