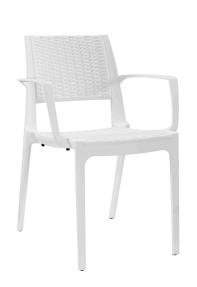

## **Astute Dining Armchair**

\$0.00

## Description

Chart a deliberate course to experiences fine and grand with the Astute dining chair. Made of durable plastic with a criss-cross pattern throughout, Astute was designed to be lightweight, sturdy and thoroughly minimalist. Perfect for contemporary dining rooms, Astute comes fully assembled and is built for years of use to come. Set Includes: One - Astute Dining Chair