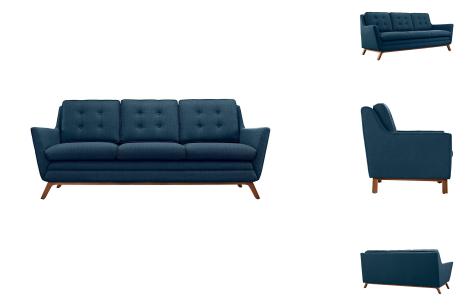

## **Beguile Upholstered Fabric Sofa**

\$1,919.00

## Description

Dominate your decor with the expertly designed Beguile Collection. Exquisitely crafted with gently sloping arms, comfortable plush seat cushions, and adeptly tufted back cushion buttons, Beguile is a delightful collection that reinvents mid-century style. Outfitted with a solid wood walnut-stained base and fine fabric, Beguile comes perfect for living room, lounge and meeting areas. Set Includes: One - Beguile Sofa

## **Additional Information**

| SKU        | SMODC12027                                                                                                                                                                                                                 |
|------------|----------------------------------------------------------------------------------------------------------------------------------------------------------------------------------------------------------------------------|
| Dimensions | Overall Product Dimensions: 36"L x 83.5"W x 34.5"H Seat Dimensions: 23"L x 73"W x 19"H Armrest Dimensions: 23"H Backrest Dimensions: 15.5"H Armrest Height from Seat: 4.5"H Cushion Thickness: 6"H Base Dimensions: 83.5"W |