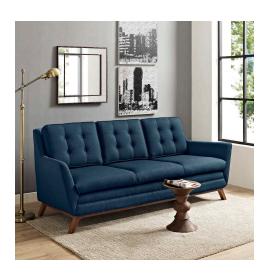

## **Beguile Upholstered Fabric Sofa**

\$1,919.00

## Description

Dominate your decor with the expertly designed Beguile Collection. Exquisitely crafted with gently sloping arms, comfortable plush seat cushions, and adeptly tufted back cushion buttons, Beguile is a delightful collection that reinvents mid-century style. Outfitted with a solid wood walnut-stained base and fine fabric, Beguile comes perfect for living room, lounge and meeting areas. Set Includes: One - Beguile Sofa