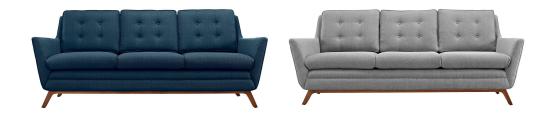

## **Beguile Upholstered Fabric Sofa**

\$1,919.00

## Description

Dominate your decor with the expertly designed Beguile Collection. Exquisitely crafted with gently sloping arms, comfortable plush seat cushions, and adeptly tufted back cushion buttons, Beguile is a delightful collection that reinvents mid-century style. Outfitted with a solid wood walnut-stained base and fine fabric, Beguile comes perfect for living room, lounge and meeting areas. Set Includes: One - Beguile Sofa