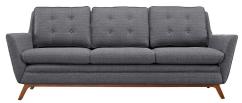

## **Beguile Upholstered Fabric Sofa**

\$1,919.00

## Description

Dominate your decor with the expertly designed Beguile Collection. Exquisitely crafted with gently sloping arms, comfortable plush seat cushions, and adeptly tufted back cushion buttons, Beguile is a delightful collection that reinvents mid-century style. Outfitted with a solid wood walnut-stained base and fine fabric, Beguile comes perfect for living room, lounge and meeting areas. Set Includes: One - Beguile Sofa