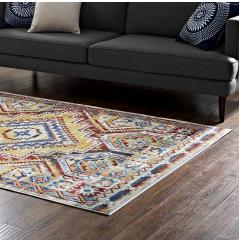

## Description

Update your decor with the Florita Distressed Southwestern Aztec Area Rug. Patterned with a vibrant design, Florita is a cross woven polyester rug. Complete with a gripping rubber bottom, Florita enhances traditional and contemporary modern decors while outlasting everyday use. Featuring a colorful southwestern design with a low pile machine-loomed weave, this area rug is a perfect addition to the living room, bedroom, entryway, kitchen, dining room or family room. Florita is a family-friendly stain resistant rug with easy maintenance. Vacuum regularly and spot clean with diluted soap or detergent as needed. Create a comfortable play area for kids and pets while protecting your floor from spills and heavy furniture with this carefree decor update for high traffic areas of your home. Set Includes: One – Florita Distressed Southwestern Aztec 8x10 Area Rug