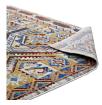

## Description

Update your decor with the Florita Distressed Southwestern Aztec Area Rug. Patterned with a vibrant design, Florita is a cross woven polyester rug. Complete with a gripping rubber bottom, Florita enhances traditional and contemporary modern decors while outlasting everyday use. Featuring a colorful southwestern design with a low pile machine-loomed weave, this area rug is a perfect addition to the living room, bedroom, entryway, kitchen, dining room or family room. Florita is a family-friendly stain resistant rug with easy maintenance. Vacuum regularly and spot clean with diluted soap or detergent as needed. Create a comfortable play area for kids and pets while protecting your floor from spills and heavy furniture with this carefree decor update for high traffic areas of your home. Set Includes: One – Florita Distressed Southwestern Aztec 8x10 Area Rug