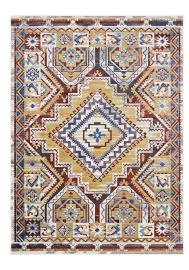

## Description

Update your decor with the Florita Distressed Southwestern Aztec Area Rug. Patterned with a vibrant design, Florita is a cross woven polyester rug. Complete with a gripping rubber bottom, Florita enhances traditional and contemporary modern decors while outlasting everyday use. Featuring a colorful southwestern design with a low pile machine-loomed weave, this area rug is a perfect addition to the living room, bedroom, entryway, kitchen, dining room or family room. Florita is a family-friendly stain resistant rug with easy maintenance. Vacuum regularly and spot clean with diluted soap or detergent as needed. Create a comfortable play area for kids and pets while protecting your floor from spills and heavy furniture with this carefree decor update for high traffic areas of your home. Set Includes: One – Florita Distressed Southwestern Aztec 8x10 Area Rug