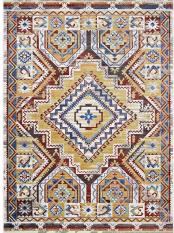

## Description

Update your decor with the Florita Distressed Southwestern Aztec Area Rug. Patterned with a vibrant design, Florita is a cross woven polyester rug. Complete with a gripping rubber bottom, Florita enhances traditional and contemporary modern decors while outlasting everyday use. Featuring a colorful southwestern design with a low pile machine-loomed weave, this area rug is a perfect addition to the living room, bedroom, entryway, kitchen, dining room or family room. Florita is a family-friendly stain resistant rug with easy maintenance. Vacuum regularly and spot clean with diluted soap or detergent as needed. Create a comfortable play area for kids and pets while protecting your floor from spills and heavy furniture with this carefree decor update for high traffic areas of your home. Set Includes: One – Florita Distressed Southwestern Aztec 8x10 Area Rug