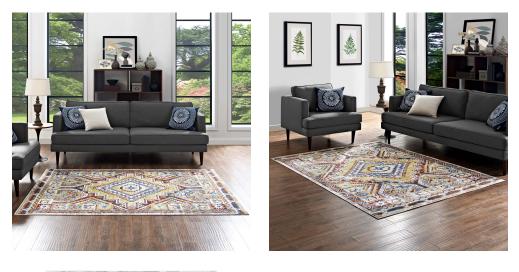

## Description

Update your decor with the Florita Distressed Southwestern Aztec Area Rug. Patterned with a vibrant design, Florita is a cross woven polyester rug. Complete with a gripping rubber bottom, Florita enhances traditional and contemporary modern decors while outlasting everyday use. Featuring a colorful southwestern design with a low pile machine-loomed weave, this area rug is a perfect addition to the living room, bedroom, entryway, kitchen, dining room or family room. Florita is a family-friendly stain resistant rug with easy maintenance. Vacuum regularly and spot clean with diluted soap or detergent as needed. Create a comfortable play area for kids and pets while protecting your floor from spills and heavy furniture with this carefree decor update for high traffic areas of your home. Set Includes: One – Florita Distressed Southwestern Aztec 8x10 Area Rug