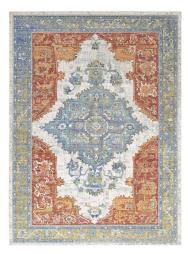

## Citlali Distressed Southwestern Aztec 8X10 Area Rug

\$640.00

HONORMILL

https://honormill.com/citlali-distressed-southwestern-aztec-8x10-area-rug.html

## Description

Update your decor with the Citlali Distressed Southwestern Aztec Area Rug. Patterned with a vibrant design, Citlali is a cross woven polyester rug. Complete with a gripping rubber bottom, Citlali enhances traditional and contemporary modern decors while outlasting everyday use. Featuring a colorful southwestern design with a low pile machine-loomed weave, this area rug is a perfect addition to the living room, bedroom, entryway, kitchen, dining room or family room. Citlali is a family-friendly stain resistant rug with easy maintenance. Vacuum regularly and spot clean with diluted soap or detergent as needed. Create a comfortable play area for kids and pets while protecting your floor from spills and heavy furniture with this carefree decor update for high traffic areas of your home. Set Includes: One – Citlali Distressed Southwestern Aztec 8x10 Area Rug