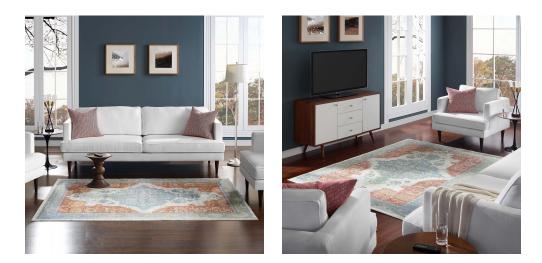

## Description

Update your decor with the Citlali Distressed Southwestern Aztec Area Rug. Patterned with a vibrant design, Citlali is a cross woven polyester rug. Complete with a gripping rubber bottom, Citlali enhances traditional and contemporary modern decors while outlasting everyday use. Featuring a colorful southwestern design with a low pile machine-loomed weave, this area rug is a perfect addition to the living room, bedroom, entryway, kitchen, dining room or family room. Citlali is a family-friendly stain resistant rug with easy maintenance. Vacuum regularly and spot clean with diluted soap or detergent as needed. Create a comfortable play area for kids and pets while protecting your floor from spills and heavy furniture with this carefree decor update for high traffic areas of your home. Set Includes: One – Citlali Distressed Southwestern Aztec 8x10 Area Rug