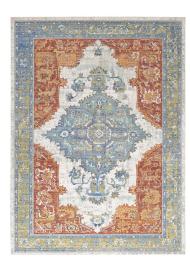

## Description

Update your decor with the Citlali Distressed Southwestern Aztec Area Rug. Patterned with a vibrant design, Citlali is a cross woven polyester rug. Complete with a gripping rubber bottom, Citlali enhances traditional and contemporary modern decors while outlasting everyday use. Featuring a colorful southwestern design with a low pile machine-loomed weave, this area rug is a perfect addition to the living room, bedroom, entryway, kitchen, dining room or family room. Citlali is a family-friendly stain resistant rug with easy maintenance. Vacuum regularly and spot clean with diluted soap or detergent as needed. Create a comfortable play area for kids and pets while protecting your floor from spills and heavy furniture with this carefree decor update for high traffic areas of your home. Set Includes: One – Citlali Distressed Southwestern Aztec 8x10 Area Rug