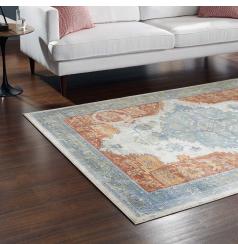

## Description

Update your decor with the Citlali Distressed Southwestern Aztec Area Rug. Patterned with a vibrant design, Citlali is a cross woven polyester rug. Complete with a gripping rubber bottom, Citlali enhances traditional and contemporary modern decors while outlasting everyday use. Featuring a colorful southwestern design with a low pile machine-loomed weave, this area rug is a perfect addition to the living room, bedroom, entryway, kitchen, dining room or family room. Citlali is a family-friendly stain resistant rug with easy maintenance. Vacuum regularly and spot clean with diluted soap or detergent as needed. Create a comfortable play area for kids and pets while protecting your floor from spills and heavy furniture with this carefree decor update for high traffic areas of your home. Set Includes: One – Citlali Distressed Southwestern Aztec 8x10 Area Rug