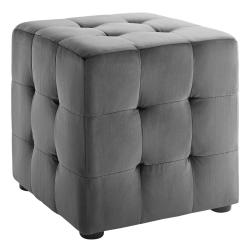

## **Contour Tufted Cube Performance Velvet Ottoman**

\$91.00

## Description

Accent your home decor with the Contour Performance Velvet Ottoman. Cube-shaped with button tufting details, Contour is solidly constructed with a plywood frame covered in dense foam padding with performance velvet upholstery. This tufted ottoman comes with soft and durable stain-resistant fabric, non-marking foot caps, and can support up 441 pounds. Perfect for the living room, lounge room, entryway, dorm room, bedroom, or home office, Contour is a versatile accent piece that also serves as a footrest or extra seat. Comes fully assembled. Set Includes: One - Contour Tufted Button Cube Ottoman