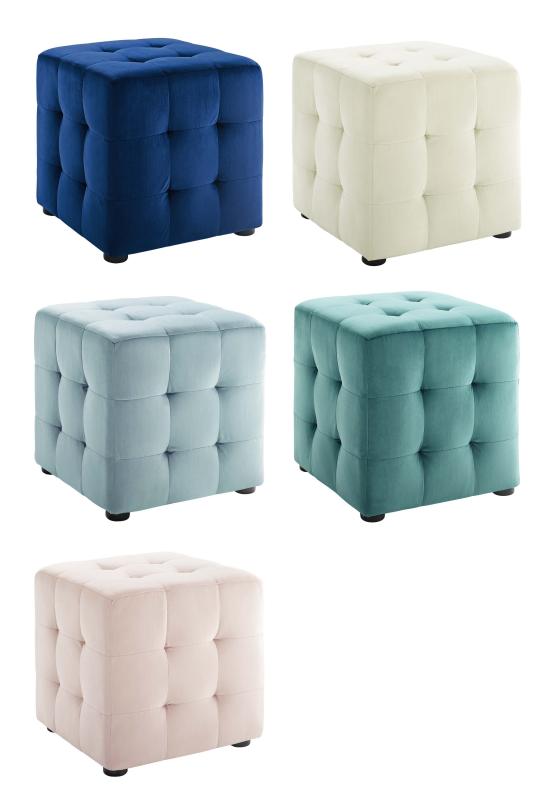

## **Contour Tufted Cube Performance Velvet Ottoman**

\$91.00

## Description

Accent your home decor with the Contour Performance Velvet Ottoman. Cube-shaped with button tufting details, Contour is solidly constructed with a plywood frame covered in dense foam padding with performance velvet upholstery. This tufted ottoman comes with soft and durable stain-resistant fabric, non-marking foot caps, and can support up 441 pounds. Perfect for the living room, lounge room, entryway, dorm room, bedroom, or home office, Contour is a versatile accent piece that also serves as a footrest or extra seat. Comes fully assembled. Set Includes: One - Contour Tufted Button Cube Ottoman