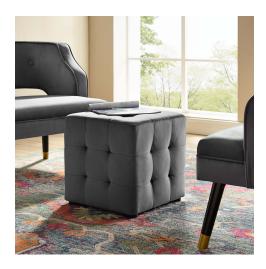

## **Contour Tufted Cube Performance Velvet Ottoman**

\$91.00

## Description

Accent your home decor with the Contour Performance Velvet Ottoman. Cube-shaped with button tufting details, Contour is solidly constructed with a plywood frame covered in dense foam padding with performance velvet upholstery. This tufted ottoman comes with soft and durable stain-resistant fabric, non-marking foot caps, and can support up 441 pounds. Perfect for the living room, lounge room, entryway, dorm room, bedroom, or home office, Contour is a versatile accent piece that also serves as a footrest or extra seat. Comes fully assembled. Set Includes: One - Contour Tufted Button Cube Ottoman