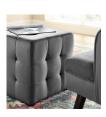

## **Contour Tufted Cube Performance Velvet Ottoman**

\$91.00

## Description

Accent your home decor with the Contour Performance Velvet Ottoman. Cube-shaped with button tufting details, Contour is solidly constructed with a plywood frame covered in dense foam padding with performance velvet upholstery. This tufted ottoman comes with soft and durable stain-resistant fabric, non-marking foot caps, and can support up 441 pounds. Perfect for the living room, lounge room, entryway, dorm room, bedroom, or home office, Contour is a versatile accent piece that also serves as a footrest or extra seat. Comes fully assembled. Set Includes: One - Contour Tufted Button Cube Ottoman