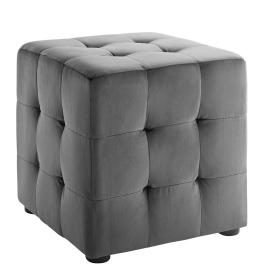

## **Contour Tufted Cube Performance Velvet Ottoman**

\$91.00

## Description

Accent your home decor with the Contour Performance Velvet Ottoman. Cube-shaped with button tufting details, Contour is solidly constructed with a plywood frame covered in dense foam padding with performance velvet upholstery. This tufted ottoman comes with soft and durable stain-resistant fabric, non-marking foot caps, and can support up 441 pounds. Perfect for the living room, lounge room, entryway, dorm room, bedroom, or home office, Contour is a versatile accent piece that also serves as a footrest or extra seat. Comes fully assembled. Set Includes: One - Contour Tufted Button Cube Ottoman