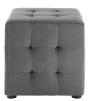

## **Contour Tufted Cube Performance Velvet Ottoman**

\$91.00

## Description

Accent your home decor with the Contour Performance Velvet Ottoman. Cube-shaped with button tufting details, Contour is solidly constructed with a plywood frame covered in dense foam padding with performance velvet upholstery. This tufted ottoman comes with soft and durable stain-resistant fabric, non-marking foot caps, and can support up 441 pounds. Perfect for the living room, lounge room, entryway, dorm room, bedroom, or home office, Contour is a versatile accent piece that also serves as a footrest or extra seat. Comes fully assembled. Set Includes: One - Contour Tufted Button Cube Ottoman