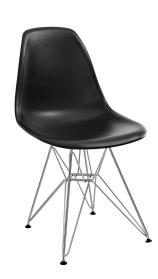

## **Paris Dining Side Chair**

\$114.00

## Description

These molded plastic chairs are both flexible and comfortable, with an exciting variety of base options. Suitable for indoors or out and appropriate for the living and dining room, these versatile chairs are a great addition to any home decor statement. Set Includes: One – Paris Wire Side Chair