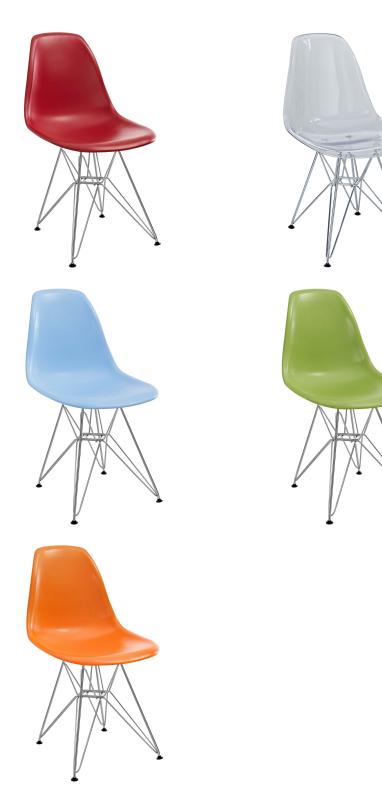

## **Paris Dining Side Chair**

\$114.00

## Description

These molded plastic chairs are both flexible and comfortable, with an exciting variety of base options. Suitable for indoors or out and appropriate for the living and dining room, these versatile chairs are a great addition to any home decor statement. Set Includes: One – Paris Wire Side Chair