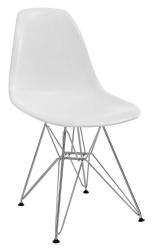

## **Paris Dining Side Chair**

\$114.00

## Description

These molded plastic chairs are both flexible and comfortable, with an exciting variety of base options. Suitable for indoors or out and appropriate for the living and dining room, these versatile chairs are a great addition to any home decor statement. Set Includes: One – Paris Wire Side Chair