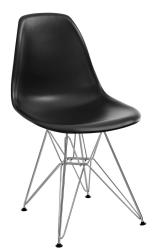

## **Paris Dining Side Chair**

\$114.00

## Description

These molded plastic chairs are both flexible and comfortable, with an exciting variety of base options. Suitable for indoors or out and appropriate for the living and dining room, these versatile chairs are a great addition to any home decor statement. Set Includes: One – Paris Wire Side Chair