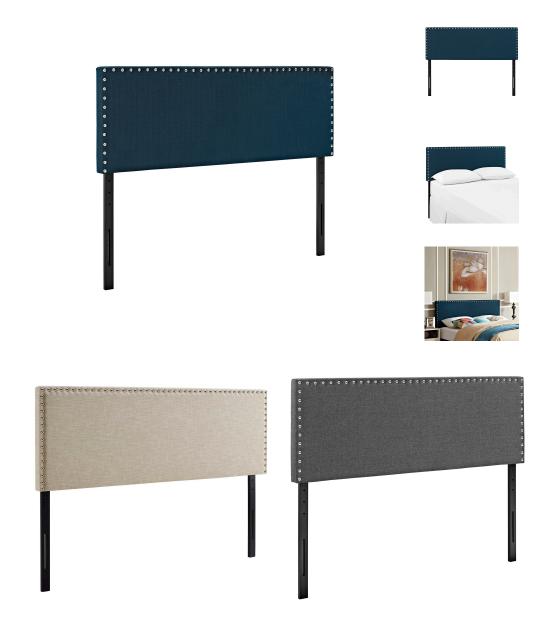

## **Phoebe Full Upholstered Fabric Headboard**

\$171.00

## Description

Enhance your bedroom with the elegantly designed Modway Phoebe Fabric Upholstered Full Headboard. Minimalist and chic, Phoebe Full Headboard transforms with sleek lines and a stunning nail button trim accented in silver. Phoebe is a headboard for full beds that features a solid wood frame, adjustable wood legs, soft linen fabric upholstery, and dense foam padding for ultimate support. Set Includes: One - Phoebe Full Headboard