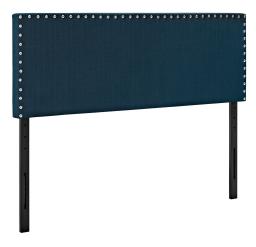

## **Phoebe Full Upholstered Fabric Headboard**

\$171.00

## Description

Enhance your bedroom with the elegantly designed Modway Phoebe Fabric Upholstered Full Headboard. Minimalist and chic, Phoebe Full Headboard transforms with sleek lines and a stunning nail button trim accented in silver. Phoebe is a headboard for full beds that features a solid wood frame, adjustable wood legs, soft linen fabric upholstery, and dense foam padding for ultimate support. Set Includes: One - Phoebe Full Headboard