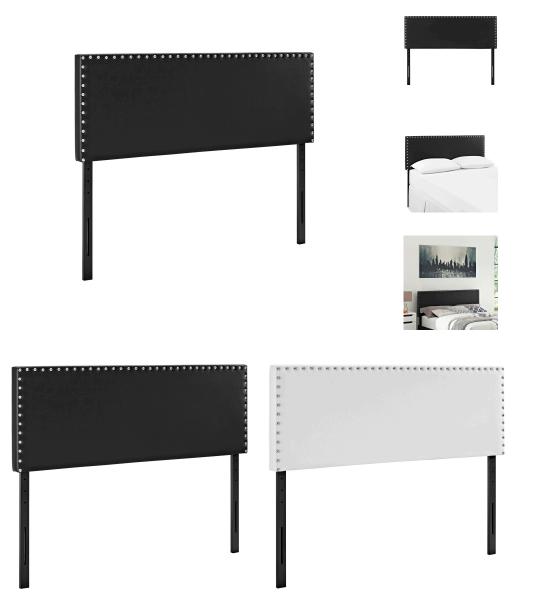

## Phoebe Full Upholstered Vinyl Headboard

\$160.00

## Description

Enhance your bedroom with the elegantly designed Modway Phoebe Faux Leather Upholstered Full Headboard. Minimalist and chic, Phoebe Full Headboard transforms with sleek lines and a stunning nail button trim accented in silver. Phoebe is a headboard for full beds that features a solid wood frame, adjustable wood legs, smooth faux leather upholstery, and dense foam padding for ultimate support. Set Includes: One – Phoebe Full Headboard

Additional Information

| SKU        | SMODC16914                                                                                                                                    |
|------------|-----------------------------------------------------------------------------------------------------------------------------------------------|
| Dimensions | Overall Product Dimensions: 3"L x 57.5"W x 40 -<br>47.5"H Headboard Dimensions: 3"L x 57.5"W x<br>22.5"H Floor to bottom of Headboard: 17.5"H |