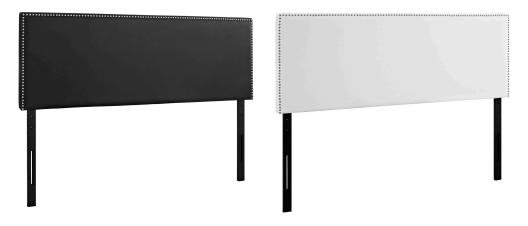

## Phoebe Queen Upholstered Vinyl Headboard

\$182.00

## Description

Enhance your bedroom with the elegantly designed Modway Phoebe Faux Leather Upholstered Queen Headboard. Minimalist and chic, Phoebe Queen Headboard transforms with sleek lines and a stunning nail button trim accented in silver. Phoebe is a headboard for queen beds that features a solid wood frame, adjustable wood legs, smooth faux leather upholstery, and dense foam padding for ultimate support. Set Includes: One - Phoebe Queen Headboard