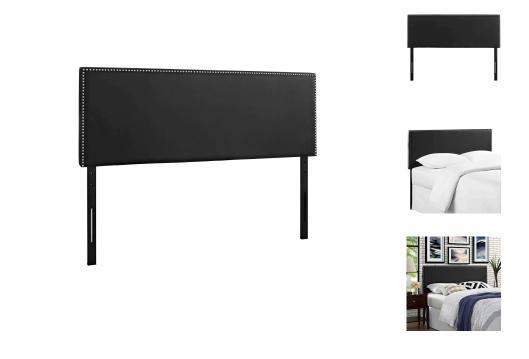

## Phoebe Queen Upholstered Vinyl Headboard

\$182.00

## Description

Enhance your bedroom with the elegantly designed Modway Phoebe Faux Leather Upholstered Queen Headboard. Minimalist and chic, Phoebe Queen Headboard transforms with sleek lines and a stunning nail button trim accented in silver. Phoebe is a headboard for queen beds that features a solid wood frame, adjustable wood legs, smooth faux leather upholstery, and dense foam padding for ultimate support. Set Includes: One - Phoebe Queen Headboard

## **Additional Information**

| SKU        | SMODC16919                                        |
|------------|---------------------------------------------------|
| Dimensions | Overall Product Dimensions: 3"L x 63.5"W x 47.5"H |