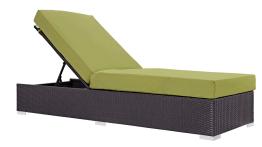

## Description

Gather stages of sensitivity with the Convene outdoor sectional series. Made with a synthetic rattan weave and a powder-coated aluminum frame, Convene is a versatile outdoor collection that shifts and combines according to the spontaneous needs of the moment. Outfitted with all-weather fabric cushions, leave a positive impression on friends and family while enhancing your patio, backyard, or poolside repast in this series of palpable distinction. This installment of the series is an Outdoor Patio Chaise Lounge. Set Includes: One - Convene Chaise Lounge