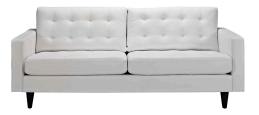

## **Empress Bonded Leather Sofa**

\$1,514.00

## Description

End the rule of unjust sovereignties that wage a useless war for your interiors. Empress leaves the would-be heiress of holistic furnishings in the dust with a design that rivals any competitor. Empress is heralded with deeply tufted buttons, plush cushions, and armrests that convey that perfect air of nobility. The solid wood legs come with plastic glides to prevent floor scratching, and the bonded leather upholstery leaves the recipients feeling richly rewarded. Set Includes: One - Empress Leather Sofa