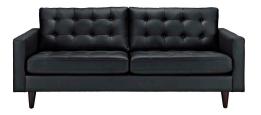

## **Empress Bonded Leather Sofa**

\$1,514.00

## Description

End the rule of unjust sovereignties that wage a useless war for your interiors. Empress leaves the would-be heiress of holistic furnishings in the dust with a design that rivals any competitor. Empress is heralded with deeply tufted buttons, plush cushions, and armrests that convey that perfect air of nobility. The solid wood legs come with plastic glides to prevent floor scratching, and the bonded leather upholstery leaves the recipients feeling richly rewarded. Set Includes: One - Empress Leather Sofa