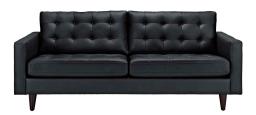

## **Empress Bonded Leather Sofa**

\$1,514.00

## Description

End the rule of unjust sovereignties that wage a useless war for your interiors. Empress leaves the would-be heiress of holistic furnishings in the dust with a design that rivals any competitor. Empress is heralded with deeply tufted buttons, plush cushions, and armrests that convey that perfect air of nobility. The solid wood legs come with plastic glides to prevent floor scratching, and the bonded leather upholstery leaves the recipients feeling richly rewarded. Set Includes: One - Empress Leather Sofa