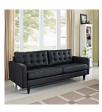

## **Empress Bonded Leather Sofa**

\$1,514.00

## Description

End the rule of unjust sovereignties that wage a useless war for your interiors. Empress leaves the would-be heiress of holistic furnishings in the dust with a design that rivals any competitor. Empress is heralded with deeply tufted buttons, plush cushions, and armrests that convey that perfect air of nobility. The solid wood legs come with plastic glides to prevent floor scratching, and the bonded leather upholstery leaves the recipients feeling richly rewarded. Set Includes: One - Empress Leather Sofa