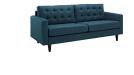

## **Empress Upholstered Fabric Sofa**

\$1,374.00

## Description

End the rule of unjust sovereignties that wage a useless war for your interiors. Empress leaves the would-be heiress of holistic furnishings in the dust with a design that rivals any competitor. Empress is heralded with deeply tufted buttons, plush cushions, and armrests that convey that perfect air of nobility. The solid wood legs come with plastic glides to prevent floor scratching, and the bonded leather upholstery leaves the recipients feeling richly rewarded. Set Includes: One - Empress Upholstered Sofa