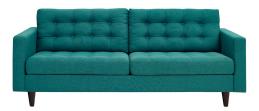

## **Empress Upholstered Fabric Sofa**

\$1,374.00

## Description

End the rule of unjust sovereignties that wage a useless war for your interiors. Empress leaves the would-be heiress of holistic furnishings in the dust with a design that rivals any competitor. Empress is heralded with deeply tufted buttons, plush cushions, and armrests that convey that perfect air of nobility. The solid wood legs come with plastic glides to prevent floor scratching, and the bonded leather upholstery leaves the recipients feeling richly rewarded. Set Includes: One - Empress Upholstered Sofa