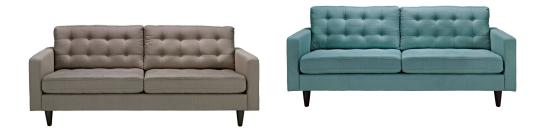

## **Empress Upholstered Fabric Sofa**

\$1,374.00

## Description

End the rule of unjust sovereignties that wage a useless war for your interiors. Empress leaves the would-be heiress of holistic furnishings in the dust with a design that rivals any competitor. Empress is heralded with deeply tufted buttons, plush cushions, and armrests that convey that perfect air of nobility. The solid wood legs come with plastic glides to prevent floor scratching, and the bonded leather upholstery leaves the recipients feeling richly rewarded. Set Includes: One - Empress Upholstered Sofa