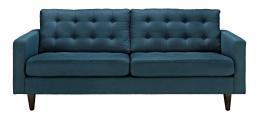

## **Empress Upholstered Fabric Sofa**

\$1,374.00

## Description

End the rule of unjust sovereignties that wage a useless war for your interiors. Empress leaves the would-be heiress of holistic furnishings in the dust with a design that rivals any competitor. Empress is heralded with deeply tufted buttons, plush cushions, and armrests that convey that perfect air of nobility. The solid wood legs come with plastic glides to prevent floor scratching, and the bonded leather upholstery leaves the recipients feeling richly rewarded. Set Includes: One - Empress Upholstered Sofa