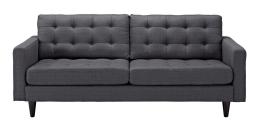

## **Empress Upholstered Fabric Sofa**

\$1,374.00

## Description

End the rule of unjust sovereignties that wage a useless war for your interiors. Empress leaves the would-be heiress of holistic furnishings in the dust with a design that rivals any competitor. Empress is heralded with deeply tufted buttons, plush cushions, and armrests that convey that perfect air of nobility. The solid wood legs come with plastic glides to prevent floor scratching, and the bonded leather upholstery leaves the recipients feeling richly rewarded. Set Includes: One - Empress Upholstered Sofa