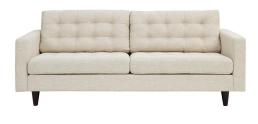

## **Empress Upholstered Fabric Sofa**

\$1,374.00

## Description

End the rule of unjust sovereignties that wage a useless war for your interiors. Empress leaves the would-be heiress of holistic furnishings in the dust with a design that rivals any competitor. Empress is heralded with deeply tufted buttons, plush cushions, and armrests that convey that perfect air of nobility. The solid wood legs come with plastic glides to prevent floor scratching, and the bonded leather upholstery leaves the recipients feeling richly rewarded. Set Includes: One - Empress Upholstered Sofa