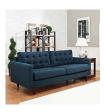

## **Empress Upholstered Fabric Sofa**

\$1,374.00

## Description

End the rule of unjust sovereignties that wage a useless war for your interiors. Empress leaves the would-be heiress of holistic furnishings in the dust with a design that rivals any competitor. Empress is heralded with deeply tufted buttons, plush cushions, and armrests that convey that perfect air of nobility. The solid wood legs come with plastic glides to prevent floor scratching, and the bonded leather upholstery leaves the recipients feeling richly rewarded. Set Includes: One - Empress Upholstered Sofa