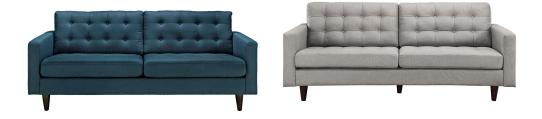

## **Empress Upholstered Fabric Sofa**

\$1,374.00

## Description

End the rule of unjust sovereignties that wage a useless war for your interiors. Empress leaves the would-be heiress of holistic furnishings in the dust with a design that rivals any competitor. Empress is heralded with deeply tufted buttons, plush cushions, and armrests that convey that perfect air of nobility. The solid wood legs come with plastic glides to prevent floor scratching, and the bonded leather upholstery leaves the recipients feeling richly rewarded. Set Includes: One - Empress Upholstered Sofa