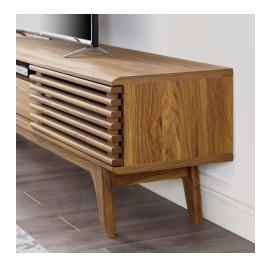

## Description

Tap into mid-century aesthetics with the Render 70 TV Stand. Render features a durable particleboard frame with smooth walnut grain veneer, four tapered wood legs, full-extension center drawer with shelf on top, non-marking foam foot pads, and opposite side adjustable shelves with dual slatted sliding doors for sophisticated media storage. Complete with a handy cable management hole, Renders contemporary linear style is the perfect addition to the modern living room, lounge or recreation area. Set Includes: One - Render 70" TV Stand

## **Additional Information**

| SKU        | SMODC15243                                                                                                                                                             |
|------------|------------------------------------------------------------------------------------------------------------------------------------------------------------------------|
| Dimensions | Overall Product Dimensions: 13.5"L x 70"W x 17"H<br>Floor to Underside of Table: 7.5"H Table Top<br>Thickness: 1"H Inner Drawer Dimensions: 12.5"L x<br>22.5"W x 7.5"H |