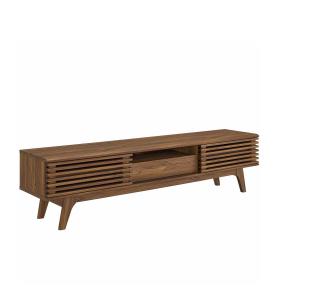

## **Render 70" Tv Stand**

\$502.00

## Description

Tap into mid-century aesthetics with the Render 70 TV Stand. Render features a durable particleboard frame with smooth walnut grain veneer, four tapered wood legs, full-extension center drawer with shelf on top, non-marking foam foot pads, and opposite side adjustable shelves with dual slatted sliding doors for sophisticated media storage. Complete with a handy cable management hole, Renders contemporary linear style is the perfect addition to the modern living room, lounge or recreation area. Set Includes: One - Render 70" TV Stand