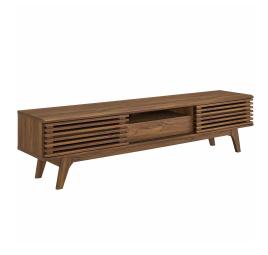

## Description

Tap into mid-century aesthetics with the Render 70 TV Stand. Render features a durable particleboard frame with smooth walnut grain veneer, four tapered wood legs, full-extension center drawer with shelf on top, non-marking foam foot pads, and opposite side adjustable shelves with dual slatted sliding doors for sophisticated media storage. Complete with a handy cable management hole, Renders contemporary linear style is the perfect addition to the modern living room, lounge or recreation area. Set Includes: One - Render 70" TV Stand