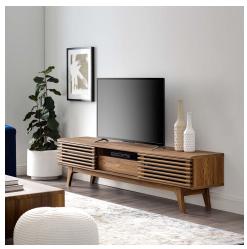

## Description

Tap into mid-century aesthetics with the Render 70 TV Stand. Render features a durable particleboard frame with smooth walnut grain veneer, four tapered wood legs, full-extension center drawer with shelf on top, non-marking foam foot pads, and opposite side adjustable shelves with dual slatted sliding doors for sophisticated media storage. Complete with a handy cable management hole, Renders contemporary linear style is the perfect addition to the modern living room, lounge or recreation area. Set Includes: One - Render 70" TV Stand