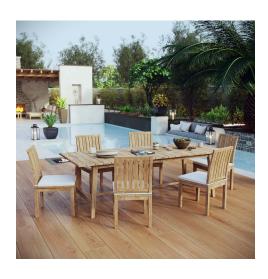

## Marina 7 Piece Outdoor Patio Teak Outdoor Dining Set

\$3,983.00

## Description

Harbor your greatest expectations with this luxurious solid teak wood outdoor set. Marina has a seating arrangement perfect for every member of your crew as you breathe the fresh, crisp air of a day spent with friends and family. Known for its natural ability to withstand extreme weather conditions, teak is the wood selection of choice for long-lasting outdoor furnishings. Now you can enjoy Marinas durable construction and all-weather cushions, alongside a modern design that persistently looks new and welcoming. Assembly required. Set Includes: One - Dorset Table Six - Marina Side Chair