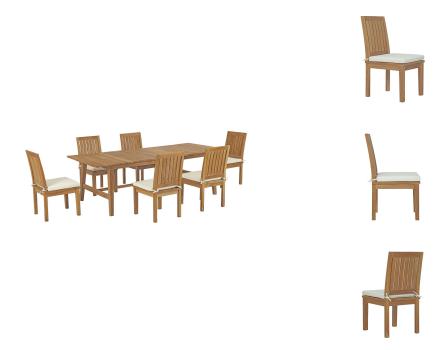

## Marina 7 Piece Outdoor Patio Teak Outdoor Dining Set

\$3,983.00

## Description

Harbor your greatest expectations with this luxurious solid teak wood outdoor set. Marina has a seating arrangement perfect for every member of your crew as you breathe the fresh, crisp air of a day spent with friends and family. Known for its natural ability to withstand extreme weather conditions, teak is the wood selection of choice for long-lasting outdoor furnishings. Now you can enjoy Marinas durable construction and all-weather cushions, alongside a modern design that persistently looks new and welcoming. Assembly required. Set Includes: One - Dorset Table Six - Marina Side Chair

## **Additional Information**

| SKU        | SMODC15246                                                                                                                                                                                                                                              |
|------------|---------------------------------------------------------------------------------------------------------------------------------------------------------------------------------------------------------------------------------------------------------|
| Dimensions | Overall Table Dimensions: 98.5"L x 39.5"W x 30.5"H Table Top Thickness: 1"H Table Height: 30.5"H Overall Side Chair Dimensions: 19"L x 24.5"W x 37.5"H Seat Cushion Dimensions: 19"L x 19"W x 2"H Overall Product Dimensions: 77.5"L x 136.5"W x 37.5"H |