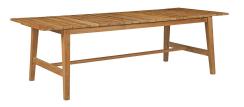

## Description

Harbor your greatest expectations with this luxurious solid teak wood outdoor set. Marina has a seating arrangement perfect for every member of your crew as you breathe the fresh, crisp air of a day spent with friends and family. Known for its natural ability to withstand extreme weather conditions, teak is the wood selection of choice for long-lasting outdoor furnishings. Now you can enjoy Marinas durable construction and all-weather cushions, alongside a modern design that persistently looks new and welcoming. Assembly required. Set Includes: One - Dorset Table Six - Marina Side Chair

## **Additional Information**

| SKU        | SMODC15246                                                                                                                                                                                                                                              |
|------------|---------------------------------------------------------------------------------------------------------------------------------------------------------------------------------------------------------------------------------------------------------|
| Dimensions | Overall Table Dimensions: 98.5"L x 39.5"W x 30.5"H Table Top Thickness: 1"H Table Height: 30.5"H Overall Side Chair Dimensions: 19"L x 24.5"W x 37.5"H Seat Cushion Dimensions: 19"L x 19"W x 2"H Overall Product Dimensions: 77.5"L x 136.5"W x 37.5"H |