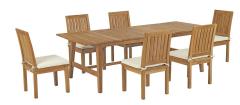

## Marina 7 Piece Outdoor Patio Teak Outdoor Dining Set

\$3,983.00

## Description

Harbor your greatest expectations with this luxurious solid teak wood outdoor set. Marina has a seating arrangement perfect for every member of your crew as you breathe the fresh, crisp air of a day spent with friends and family. Known for its natural ability to withstand extreme weather conditions, teak is the wood selection of choice for long-lasting outdoor furnishings. Now you can enjoy Marinas durable construction and all-weather cushions, alongside a modern design that persistently looks new and welcoming. Assembly required. Set Includes: One - Dorset Table Six - Marina Side Chair