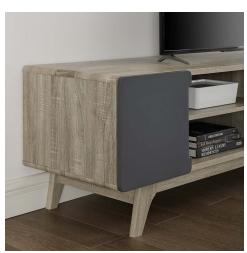

## **Description**

Activate the charismatic style of mid-century modern with the Tread 70 Media Console TV Stand. This trendsetting entertainment center features four media storage cubbies with height-adjustable media storage shelves, two cable management holes for all your entertainment needs, durable fiberboard construction, non-marking foam foot pads, and two hinged side doors for extra concealed storage space. Available in either walnut grain laminate with hinged white side doors or natural grain laminate with gray side doors, Tread has a look perfect for your contemporary living room decor. This modern TV stand and media console that accommodates flat screen TVs up to 76 inches. Set Includes: - Tread 70" Media Console TV Stand

## **Additional Information**

| SKU        | SMODC15244                                                                                                                                               |
|------------|----------------------------------------------------------------------------------------------------------------------------------------------------------|
| Dimensions | Overall Product Dimensions: 18"L x 70"W x 20"H<br>Floor to Underside of Table: 6.5"H Table Top<br>Thickness: 1"H Inner Drawer Dimensions: 21"W x<br>12"H |