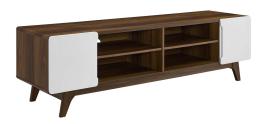

## **Tread 70" Media Console Tv Stand**

\$540.00

## **Description**

Activate the charismatic style of mid-century modern with the Tread 70 Media Console TV Stand. This trendsetting entertainment center features four media storage cubbies with height-adjustable media storage shelves, two cable management holes for all your entertainment needs, durable fiberboard construction, non-marking foam foot pads, and two hinged side doors for extra concealed storage space. Available in either walnut grain laminate with hinged white side doors or natural grain laminate with gray side doors, Tread has a look perfect for your contemporary living room decor. This modern TV stand and media console that accommodates flat screen TVs up to 76 inches. Set Includes: - Tread 70" Media Console TV Stand