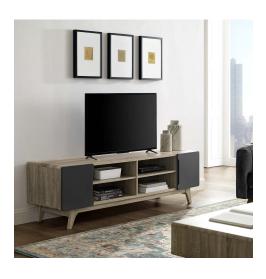

## **Tread 70" Media Console Tv Stand**

\$540.00

## **Description**

Activate the charismatic style of mid-century modern with the Tread 70 Media Console TV Stand. This trendsetting entertainment center features four media storage cubbies with height-adjustable media storage shelves, two cable management holes for all your entertainment needs, durable fiberboard construction, non-marking foam foot pads, and two hinged side doors for extra concealed storage space. Available in either walnut grain laminate with hinged white side doors or natural grain laminate with gray side doors, Tread has a look perfect for your contemporary living room decor. This modern TV stand and media console that accommodates flat screen TVs up to 76 inches. Set Includes: - Tread 70" Media Console TV Stand

## **Additional Information**

| SKU        | SMODC15244                                                                                                                                               |
|------------|----------------------------------------------------------------------------------------------------------------------------------------------------------|
| Dimensions | Overall Product Dimensions: 18"L x 70"W x 20"H<br>Floor to Underside of Table: 6.5"H Table Top<br>Thickness: 1"H Inner Drawer Dimensions: 21"W x<br>12"H |