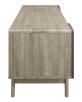

## **Tread 70" Media Console Tv Stand**

\$540.00

## **Description**

Activate the charismatic style of mid-century modern with the Tread 70 Media Console TV Stand. This trendsetting entertainment center features four media storage cubbies with height-adjustable media storage shelves, two cable management holes for all your entertainment needs, durable fiberboard construction, non-marking foam foot pads, and two hinged side doors for extra concealed storage space. Available in either walnut grain laminate with hinged white side doors or natural grain laminate with gray side doors, Tread has a look perfect for your contemporary living room decor. This modern TV stand and media console that accommodates flat screen TVs up to 76 inches. Set Includes: - Tread 70" Media Console TV Stand