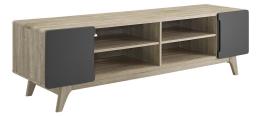

## **Tread 70" Media Console Tv Stand**

\$540.00

## **Description**

Activate the charismatic style of mid-century modern with the Tread 70 Media Console TV Stand. This trendsetting entertainment center features four media storage cubbies with height-adjustable media storage shelves, two cable management holes for all your entertainment needs, durable fiberboard construction, non-marking foam foot pads, and two hinged side doors for extra concealed storage space. Available in either walnut grain laminate with hinged white side doors or natural grain laminate with gray side doors, Tread has a look perfect for your contemporary living room decor. This modern TV stand and media console that accommodates flat screen TVs up to 76 inches. Set Includes: - Tread 70" Media Console TV Stand