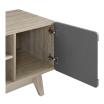

## **Description**

Activate the charismatic style of mid-century modern with the Tread 70 Media Console TV Stand. This trendsetting entertainment center features four media storage cubbies with height-adjustable media storage shelves, two cable management holes for all your entertainment needs, durable fiberboard construction, non-marking foam foot pads, and two hinged side doors for extra concealed storage space. Available in either walnut grain laminate with hinged white side doors or natural grain laminate with gray side doors, Tread has a look perfect for your contemporary living room decor. This modern TV stand and media console that accommodates flat screen TVs up to 76 inches. Set Includes: - Tread 70" Media Console TV Stand