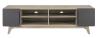

## **Tread 70" Media Console Tv Stand**

\$540.00

## **Description**

Activate the charismatic style of mid-century modern with the Tread 70 Media Console TV Stand. This trendsetting entertainment center features four media storage cubbies with height-adjustable media storage shelves, two cable management holes for all your entertainment needs, durable fiberboard construction, non-marking foam foot pads, and two hinged side doors for extra concealed storage space. Available in either walnut grain laminate with hinged white side doors or natural grain laminate with gray side doors, Tread has a look perfect for your contemporary living room decor. This modern TV stand and media console that accommodates flat screen TVs up to 76 inches. Set Includes: - Tread 70" Media Console TV Stand