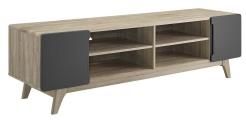

## **Description**

Activate the charismatic style of mid-century modern with the Tread 70 Media Console TV Stand. This trendsetting entertainment center features four media storage cubbies with height-adjustable media storage shelves, two cable management holes for all your entertainment needs, durable fiberboard construction, non-marking foam foot pads, and two hinged side doors for extra concealed storage space. Available in either walnut grain laminate with hinged white side doors or natural grain laminate with gray side doors, Tread has a look perfect for your contemporary living room decor. This modern TV stand and media console that accommodates flat screen TVs up to 76 inches. Set Includes: - Tread 70" Media Console TV Stand

## **Additional Information**

| SKU        | SMODC15244                                                                                                                                               |
|------------|----------------------------------------------------------------------------------------------------------------------------------------------------------|
| Dimensions | Overall Product Dimensions: 18"L x 70"W x 20"H<br>Floor to Underside of Table: 6.5"H Table Top<br>Thickness: 1"H Inner Drawer Dimensions: 21"W x<br>12"H |