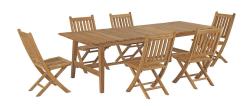

## Marina 7 Piece Outdoor Patio Teak Outdoor Dining Set

\$3,188.00

## Description

Harbor your greatest expectations with this luxurious solid teak wood outdoor set. Marina has a seating arrangement perfect for every member of your crew as you breathe the fresh, crisp air of a day spent with friends and family. Known for its natural ability to withstand extreme weather conditions, teak is the wood selection of choice for long-lasting outdoor furnishings. Now you can enjoy Marinas durable construction and all-weather cushions, alongside a modern design that persistently looks new and welcoming. Assembly required. Set Includes: One - Dorset Table Six - Marina Folding Chair