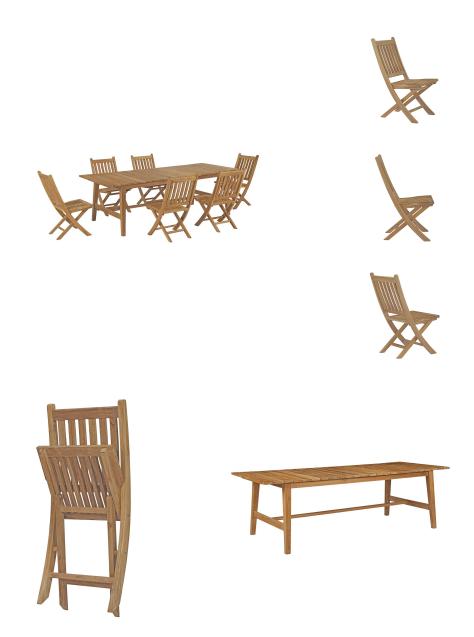

## Marina 7 Piece Outdoor Patio Teak Outdoor Dining Set

\$3,188.00

## Description

Harbor your greatest expectations with this luxurious solid teak wood outdoor set. Marina has a seating arrangement perfect for every member of your crew as you breathe the fresh, crisp air of a day spent with friends and family. Known for its natural ability to withstand extreme weather conditions, teak is the wood selection of choice for long-lasting outdoor furnishings. Now you can enjoy Marinas durable construction and all-weather cushions, alongside a modern design that persistently looks new and welcoming. Assembly required. Set Includes: One - Dorset Table Six - Marina Folding Chair

## **Additional Information**

| SKU        | SMODC15248                                                                                                                                                                                                                                                                |
|------------|---------------------------------------------------------------------------------------------------------------------------------------------------------------------------------------------------------------------------------------------------------------------------|
| Dimensions | Overall Table Dimensions: 98.5"L x 39.5"W x 30.5"H Table Top Thickness: 1"H Table Height: 30.5"H Overall Folding Chair Dimensions: 19"L x 25"W x 36.5"H Seat Dimensions: 19"L x 17"W x 19"H Backrest Height: 17.5"H Overall Product Dimensions: 89.5"L x 148.5"W x 36.5"H |