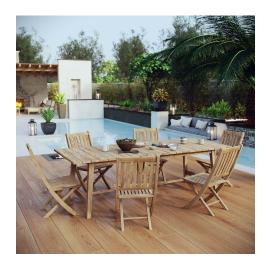

## Marina 7 Piece Outdoor Patio Teak Outdoor Dining Set

\$3,188.00

## Description

Harbor your greatest expectations with this luxurious solid teak wood outdoor set. Marina has a seating arrangement perfect for every member of your crew as you breathe the fresh, crisp air of a day spent with friends and family. Known for its natural ability to withstand extreme weather conditions, teak is the wood selection of choice for long-lasting outdoor furnishings. Now you can enjoy Marinas durable construction and all-weather cushions, alongside a modern design that persistently looks new and welcoming. Assembly required. Set Includes: One - Dorset Table Six - Marina Folding Chair