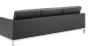

## Description

Revolutionize your living room furniture with the iconic Loft Tufted Faux Leather Accent Sofa. Adding visual depth to your living room or lounge space, Loft features soft and durable faux leather upholstery accented in elegant button tufting. This modern living room sofa comes in a captivating linear design with an external tubular stainless steel frame, four stainless steel silver legs, and non-marking foot caps. Inspired by the richness of mid-century modern style, Loft is the preferred choice of living rooms and lounge spaces. Sofa Weight Capacity: 900 lbs. Set Includes: One - Loft Tufted Button Sofa

## **Additional Information**

| SKU        | SMODC15462                                                                                                                                                                                                                      |
|------------|---------------------------------------------------------------------------------------------------------------------------------------------------------------------------------------------------------------------------------|
| Dimensions | Overall Product Dimensions: 91"L x 32"W x 31"H<br>Seat Dimensions: 83.5"L x 20.5"W x 16"H Armrest<br>Dimensions: 27.5"L x 4"W x 23"H Backrest<br>Dimensions: 4"W x 7"H Cushion Thichkness: 4"H<br>Armrest Height from Seat: 7"H |