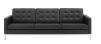

## Description

Revolutionize your living room furniture with the iconic Loft Tufted Faux Leather Accent Sofa. Adding visual depth to your living room or lounge space, Loft features soft and durable faux leather upholstery accented in elegant button tufting. This modern living room sofa comes in a captivating linear design with an external tubular stainless steel frame, four stainless steel silver legs, and non-marking foot caps. Inspired by the richness of mid-century modern style, Loft is the preferred choice of living rooms and lounge spaces. Sofa Weight Capacity: 900 lbs. Set Includes: One - Loft Tufted Button Sofa

## **Additional Information**

| SKU        | SMODC15462                                                                                                                                                                                                                      |
|------------|---------------------------------------------------------------------------------------------------------------------------------------------------------------------------------------------------------------------------------|
| Dimensions | Overall Product Dimensions: 91"L x 32"W x 31"H<br>Seat Dimensions: 83.5"L x 20.5"W x 16"H Armrest<br>Dimensions: 27.5"L x 4"W x 23"H Backrest<br>Dimensions: 4"W x 7"H Cushion Thichkness: 4"H<br>Armrest Height from Seat: 7"H |