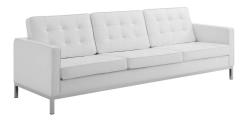

## **Loft Tufted Upholstered Faux Leather Sofa**

\$1,661.00

## Description

Revolutionize your living room furniture with the iconic Loft Tufted Faux Leather Accent Sofa. Adding visual depth to your living room or lounge space, Loft features soft and durable faux leather upholstery accented in elegant button tufting. This modern living room sofa comes in a captivating linear design with an external tubular stainless steel frame, four stainless steel silver legs, and non-marking foot caps. Inspired by the richness of mid-century modern style, Loft is the preferred choice of living rooms and lounge spaces. Sofa Weight Capacity: 900 lbs. Set Includes: One - Loft Tufted Button Sofa