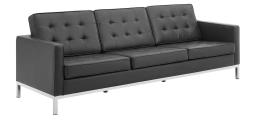

## **Loft Tufted Upholstered Faux Leather Sofa**

\$1,661.00

## Description

Revolutionize your living room furniture with the iconic Loft Tufted Faux Leather Accent Sofa. Adding visual depth to your living room or lounge space, Loft features soft and durable faux leather upholstery accented in elegant button tufting. This modern living room sofa comes in a captivating linear design with an external tubular stainless steel frame, four stainless steel silver legs, and non-marking foot caps. Inspired by the richness of mid-century modern style, Loft is the preferred choice of living rooms and lounge spaces. Sofa Weight Capacity: 900 lbs. Set Includes: One - Loft Tufted Button Sofa