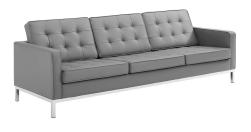

## **Loft Tufted Upholstered Faux Leather Sofa**

\$1,661.00

## Description

Revolutionize your living room furniture with the iconic Loft Tufted Faux Leather Accent Sofa. Adding visual depth to your living room or lounge space, Loft features soft and durable faux leather upholstery accented in elegant button tufting. This modern living room sofa comes in a captivating linear design with an external tubular stainless steel frame, four stainless steel silver legs, and non-marking foot caps. Inspired by the richness of mid-century modern style, Loft is the preferred choice of living rooms and lounge spaces. Sofa Weight Capacity: 900 lbs. Set Includes: One - Loft Tufted Button Sofa