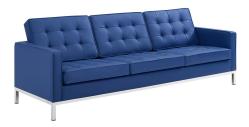

## **Loft Tufted Upholstered Faux Leather Sofa**

\$1,661.00

## Description

Revolutionize your living room furniture with the iconic Loft Tufted Faux Leather Accent Sofa. Adding visual depth to your living room or lounge space, Loft features soft and durable faux leather upholstery accented in elegant button tufting. This modern living room sofa comes in a captivating linear design with an external tubular stainless steel frame, four stainless steel silver legs, and non-marking foot caps. Inspired by the richness of mid-century modern style, Loft is the preferred choice of living rooms and lounge spaces. Sofa Weight Capacity: 900 lbs. Set Includes: One - Loft Tufted Button Sofa