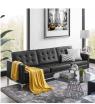

## Description

Revolutionize your living room furniture with the iconic Loft Tufted Faux Leather Accent Sofa. Adding visual depth to your living room or lounge space, Loft features soft and durable faux leather upholstery accented in elegant button tufting. This modern living room sofa comes in a captivating linear design with an external tubular stainless steel frame, four stainless steel silver legs, and non-marking foot caps. Inspired by the richness of mid-century modern style, Loft is the preferred choice of living rooms and lounge spaces. Sofa Weight Capacity: 900 lbs. Set Includes: One - Loft Tufted Button Sofa