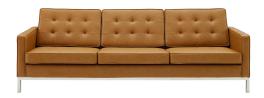

## **Loft Tufted Upholstered Faux Leather Sofa**

\$1,661.00

## Description

Revolutionize your living room furniture with the iconic Loft Tufted Faux Leather Accent Sofa. Adding visual depth to your living room or lounge space, Loft features soft and durable faux leather upholstery accented in elegant button tufting. This modern living room sofa comes in a captivating linear design with an external tubular stainless steel frame, four stainless steel silver legs, and non-marking foot caps. Inspired by the richness of mid-century modern style, Loft is the preferred choice of living rooms and lounge spaces. Sofa Weight Capacity: 900 lbs. Set Includes: One - Loft Tufted Button Sofa