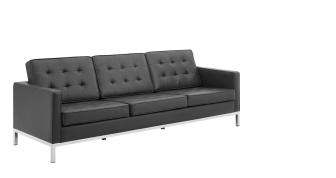

## **Loft Tufted Upholstered Faux Leather Sofa**

\$1,661.00

## Description

Revolutionize your living room furniture with the iconic Loft Tufted Faux Leather Accent Sofa. Adding visual depth to your living room or lounge space, Loft features soft and durable faux leather upholstery accented in elegant button tufting. This modern living room sofa comes in a captivating linear design with an external tubular stainless steel frame, four stainless steel silver legs, and non-marking foot caps. Inspired by the richness of mid-century modern style, Loft is the preferred choice of living rooms and lounge spaces. Sofa Weight Capacity: 900 lbs. Set Includes: One - Loft Tufted Button Sofa