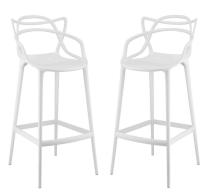

## **Entangled Bar Stool Set Of 2**

\$496.00

## Description

Twists and turns greet you at every turn with the Entangled bar stool. Designed to portray verdant growth amidst organic conditions, there is no staged pretension here. Unabashedly, Entangled is a molded plastic bar chair that conveys the complexity of drive and ambition, love and life. Outfitted with foot caps to prevent your floor from scratching, the Entangled bar stool comes fully assembled with an easy wipe clean surface. Set Includes: Two – Entangled Bar Stool

Additional Information

SKU

SMODC13371

Dimensions

Overall Bar Stool Dimensions: 19.5"L x 21"W x 43"H Armchair Dimensions: 19.5"W x 37"H Seat Dimensions: 15.5"L x 19"W x 30.5"H Chair Legs Thickness: 1"L x 1"W Overall Product Dimensions: 19.5"L x 42"W x 43"H