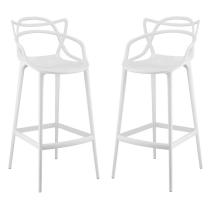

## **Entangled Bar Stool Set Of 2**

\$496.00

## Description

Twists and turns greet you at every turn with the Entangled bar stool. Designed to portray verdant growth amidst organic conditions, there is no staged pretension here. Unabashedly, Entangled is a molded plastic bar chair that conveys the complexity of drive and ambition, love and life. Outfitted with foot caps to prevent your floor from scratching, the Entangled bar stool comes fully assembled with an easy wipe clean surface. Set Includes: Two – Entangled Bar Stool