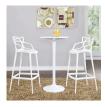

## **Entangled Bar Stool Set Of 2**

\$496.00

## Description

Twists and turns greet you at every turn with the Entangled bar stool. Designed to portray verdant growth amidst organic conditions, there is no staged pretension here. Unabashedly, Entangled is a molded plastic bar chair that conveys the complexity of drive and ambition, love and life. Outfitted with foot caps to prevent your floor from scratching, the Entangled bar stool comes fully assembled with an easy wipe clean surface. Set Includes: Two – Entangled Bar Stool