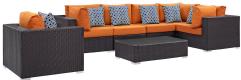

## **Convene 7 Piece Outdoor Patio Sectional Set**

\$4,372.00

## Description

Gather stages of sensitivity with the Convene Outdoor Sectional series. Made with a synthetic rattan weave and a powder-coated aluminum frame, Convene is a versatile outdoor furniture set that shifts and combines according to the spontaneous needs of the moment. Outfitted with all-weather fabric cushions, leave a positive impression on friends and family while enhancing your patio, backyard, or poolside repast in this series of palpable distinction. This installment of the series is an Outdoor Patio Sectional Sofa Set. Set Includes: One - Convene Outdoor Patio Armchair One - Convene Outdoor Patio Coffee Table Three - Convene Outdoor Patio Corner Two - Convene Outdoor Patio Armless