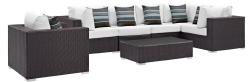

## **Convene 7 Piece Outdoor Patio Sectional Set**

\$4,372.00

## Description

Gather stages of sensitivity with the Convene Outdoor Sectional series. Made with a synthetic rattan weave and a powder-coated aluminum frame, Convene is a versatile outdoor furniture set that shifts and combines according to the spontaneous needs of the moment. Outfitted with all-weather fabric cushions, leave a positive impression on friends and family while enhancing your patio, backyard, or poolside repast in this series of palpable distinction. This installment of the series is an Outdoor Patio Sectional Sofa Set. Set Includes: One - Convene Outdoor Patio Armchair One - Convene Outdoor Patio Coffee Table Three - Convene Outdoor Patio Corner Two - Convene Outdoor Patio Armless