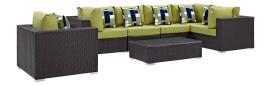

## **Convene 7 Piece Outdoor Patio Sectional Set**

\$4,372.00

## Description

Gather stages of sensitivity with the Convene Outdoor Sectional series. Made with a synthetic rattan weave and a powder-coated aluminum frame, Convene is a versatile outdoor furniture set that shifts and combines according to the spontaneous needs of the moment. Outfitted with all-weather fabric cushions, leave a positive impression on friends and family while enhancing your patio, backyard, or poolside repast in this series of palpable distinction. This installment of the series is an Outdoor Patio Sectional Sofa Set. Set Includes: One - Convene Outdoor Patio Armchair One - Convene Outdoor Patio Coffee Table Three - Convene Outdoor Patio Corner Two - Convene Outdoor Patio Armless