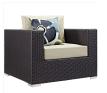

## Description

Gather stages of sensitivity with the Convene Outdoor Sectional series. Made with a synthetic rattan weave and a powder-coated aluminum frame, Convene is a versatile outdoor furniture set that shifts and combines according to the spontaneous needs of the moment. Outfitted with all-weather fabric cushions, leave a positive impression on friends and family while enhancing your patio, backyard, or poolside repast in this series of palpable distinction. This installment of the series is an Outdoor Patio Sectional Sofa Set. Set Includes: One - Convene Outdoor Patio Armchair One - Convene Outdoor Patio Coffee Table Three - Convene Outdoor Patio Corner Two - Convene Outdoor Patio Armless

## Additional Information

| SKU        | SMODC13372                                                                                                                                                                                                                                                                                                                                                                                                                                                                                                                                    |
|------------|-----------------------------------------------------------------------------------------------------------------------------------------------------------------------------------------------------------------------------------------------------------------------------------------------------------------------------------------------------------------------------------------------------------------------------------------------------------------------------------------------------------------------------------------------|
| Dimensions | Overall Product Dimensions: 67"L x 167.5"W x 25.5"H Overall Corner Dimensions: 35.5"L x 35.5"W x 25.5 - 33.5"H Seat Dimensions: 22.5"L x 17.5"H Armrest Height: 25.5"H Cushion Thichkness: 5"H Seat Cushion Dimensions: 28.5"L x 28.5"W x 15.5"H Overall Armchair Dimensions: 35"L x 37.5"W x 25.5 - 33"H Cushion Thickness: 5"H Overall Coffee Table Dimensions: 23.5"L x 43.5"W x 12"H Overall Armless Dimensions: 35"L x 28.5"W x 25.5 - 33"H Seat Cushion Dimensions: 22.5"L x 28.5"W x 17.5"H Backrest Dimensions: 6"L x 28.5"W x 15.5"H |