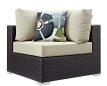

## Description

Gather stages of sensitivity with the Convene Outdoor Sectional series. Made with a synthetic rattan weave and a powder-coated aluminum frame, Convene is a versatile outdoor furniture set that shifts and combines according to the spontaneous needs of the moment. Outfitted with all-weather fabric cushions, leave a positive impression on friends and family while enhancing your patio, backyard, or poolside repast in this series of palpable distinction. This installment of the series is an Outdoor Patio Sectional Sofa Set. Set Includes: One - Convene Outdoor Patio Armchair One - Convene Outdoor Patio Coffee Table Three - Convene Outdoor Patio Corner Two - Convene Outdoor Patio Armless

## Additional Information

| SKU        | SMODC13372                                                                                                                                                                                                                                                                                                                                                                                                                                                                                                                                    |
|------------|-----------------------------------------------------------------------------------------------------------------------------------------------------------------------------------------------------------------------------------------------------------------------------------------------------------------------------------------------------------------------------------------------------------------------------------------------------------------------------------------------------------------------------------------------|
| Dimensions | Overall Product Dimensions: 67"L x 167.5"W x 25.5"H Overall Corner Dimensions: 35.5"L x 35.5"W x 25.5 - 33.5"H Seat Dimensions: 22.5"L x 17.5"H Armrest Height: 25.5"H Cushion Thichkness: 5"H Seat Cushion Dimensions: 28.5"L x 28.5"W x 15.5"H Overall Armchair Dimensions: 35"L x 37.5"W x 25.5 - 33"H Cushion Thickness: 5"H Overall Coffee Table Dimensions: 23.5"L x 43.5"W x 12"H Overall Armless Dimensions: 35"L x 28.5"W x 25.5 - 33"H Seat Cushion Dimensions: 22.5"L x 28.5"W x 17.5"H Backrest Dimensions: 6"L x 28.5"W x 15.5"H |