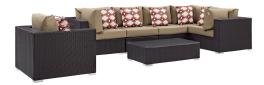

## **Convene 7 Piece Outdoor Patio Sectional Set**

\$4,372.00

## Description

Gather stages of sensitivity with the Convene Outdoor Sectional series. Made with a synthetic rattan weave and a powder-coated aluminum frame, Convene is a versatile outdoor furniture set that shifts and combines according to the spontaneous needs of the moment. Outfitted with all-weather fabric cushions, leave a positive impression on friends and family while enhancing your patio, backyard, or poolside repast in this series of palpable distinction. This installment of the series is an Outdoor Patio Sectional Sofa Set. Set Includes: One - Convene Outdoor Patio Armchair One - Convene Outdoor Patio Coffee Table Three - Convene Outdoor Patio Corner Two - Convene Outdoor Patio Armless