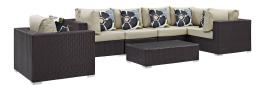

## **Convene 7 Piece Outdoor Patio Sectional Set**

\$4,372.00

## Description

Gather stages of sensitivity with the Convene Outdoor Sectional series. Made with a synthetic rattan weave and a powder-coated aluminum frame, Convene is a versatile outdoor furniture set that shifts and combines according to the spontaneous needs of the moment. Outfitted with all-weather fabric cushions, leave a positive impression on friends and family while enhancing your patio, backyard, or poolside repast in this series of palpable distinction. This installment of the series is an Outdoor Patio Sectional Sofa Set. Set Includes: One - Convene Outdoor Patio Armchair One - Convene Outdoor Patio Coffee Table Three - Convene Outdoor Patio Corner Two - Convene Outdoor Patio Armless