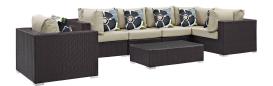

## **Convene 7 Piece Outdoor Patio Sectional Set**

\$4,372.00

## Description

Gather stages of sensitivity with the Convene Outdoor Sectional series. Made with a synthetic rattan weave and a powder-coated aluminum frame, Convene is a versatile outdoor furniture set that shifts and combines according to the spontaneous needs of the moment. Outfitted with all-weather fabric cushions, leave a positive impression on friends and family while enhancing your patio, backyard, or poolside repast in this series of palpable distinction. This installment of the series is an Outdoor Patio Sectional Sofa Set. Set Includes: One - Convene Outdoor Patio Armchair One - Convene Outdoor Patio Coffee Table Three - Convene Outdoor Patio Corner Two - Convene Outdoor Patio Armless

## Additional Information

| SKU        | SMODC13372                                                                                                                                                                                                                                                                                                                                                                                                                                                                                                                                    |
|------------|-----------------------------------------------------------------------------------------------------------------------------------------------------------------------------------------------------------------------------------------------------------------------------------------------------------------------------------------------------------------------------------------------------------------------------------------------------------------------------------------------------------------------------------------------|
| Dimensions | Overall Product Dimensions: 67"L x 167.5"W x 25.5"H Overall Corner Dimensions: 35.5"L x 35.5"W x 25.5 - 33.5"H Seat Dimensions: 22.5"L x 17.5"H Armrest Height: 25.5"H Cushion Thichkness: 5"H Seat Cushion Dimensions: 28.5"L x 28.5"W x 15.5"H Overall Armchair Dimensions: 35"L x 37.5"W x 25.5 - 33"H Cushion Thickness: 5"H Overall Coffee Table Dimensions: 23.5"L x 43.5"W x 12"H Overall Armless Dimensions: 35"L x 28.5"W x 25.5 - 33"H Seat Cushion Dimensions: 22.5"L x 28.5"W x 17.5"H Backrest Dimensions: 6"L x 28.5"W x 15.5"H |