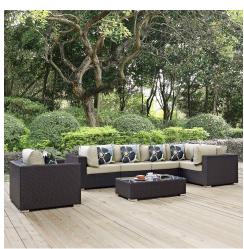

## **Convene 7 Piece Outdoor Patio Sectional Set**

\$4,372.00

## Description

Gather stages of sensitivity with the Convene Outdoor Sectional series. Made with a synthetic rattan weave and a powder-coated aluminum frame, Convene is a versatile outdoor furniture set that shifts and combines according to the spontaneous needs of the moment. Outfitted with all-weather fabric cushions, leave a positive impression on friends and family while enhancing your patio, backyard, or poolside repast in this series of palpable distinction. This installment of the series is an Outdoor Patio Sectional Sofa Set. Set Includes: One - Convene Outdoor Patio Armchair One - Convene Outdoor Patio Coffee Table Three - Convene Outdoor Patio Corner Two - Convene Outdoor Patio Armless