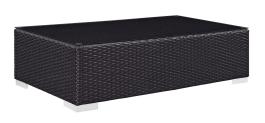

## Description

Gather stages of sensitivity with the Convene Outdoor Sectional series. Made with a synthetic rattan weave and a powder-coated aluminum frame, Convene is a versatile outdoor furniture set that shifts and combines according to the spontaneous needs of the moment. Outfitted with all-weather fabric cushions, leave a positive impression on friends and family while enhancing your patio, backyard, or poolside repast in this series of palpable distinction. This installment of the series is an Outdoor Patio Sectional Sofa Set. Set Includes: One - Convene Outdoor Patio Armchair One - Convene Outdoor Patio Coffee Table Three - Convene Outdoor Patio Corner Two - Convene Outdoor Patio Armless

## Additional Information

| SKU        | SMODC13372                                                                                                                                                                                                                                                                                                                                                                                                                                                                                                                                    |
|------------|-----------------------------------------------------------------------------------------------------------------------------------------------------------------------------------------------------------------------------------------------------------------------------------------------------------------------------------------------------------------------------------------------------------------------------------------------------------------------------------------------------------------------------------------------|
| Dimensions | Overall Product Dimensions: 67"L x 167.5"W x 25.5"H Overall Corner Dimensions: 35.5"L x 35.5"W x 25.5 - 33.5"H Seat Dimensions: 22.5"L x 17.5"H Armrest Height: 25.5"H Cushion Thichkness: 5"H Seat Cushion Dimensions: 28.5"L x 28.5"W x 15.5"H Overall Armchair Dimensions: 35"L x 37.5"W x 25.5 - 33"H Cushion Thickness: 5"H Overall Coffee Table Dimensions: 23.5"L x 43.5"W x 12"H Overall Armless Dimensions: 35"L x 28.5"W x 25.5 - 33"H Seat Cushion Dimensions: 22.5"L x 28.5"W x 17.5"H Backrest Dimensions: 6"L x 28.5"W x 15.5"H |